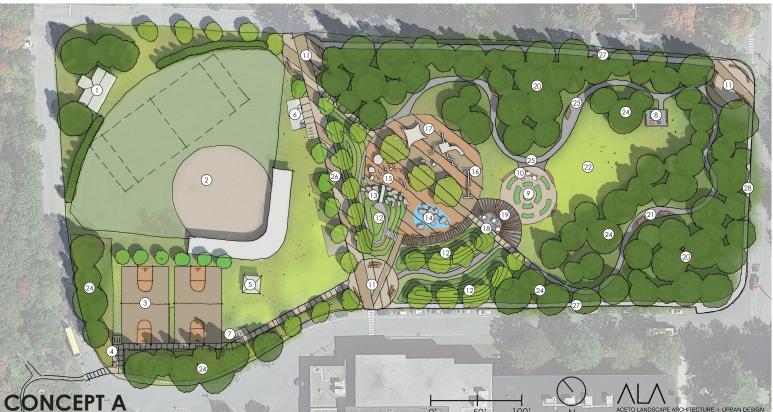

#### **LEGEND**

- (1) Gorham Cooperative Pre-School
- 2 Existing Ball Field
- 3 Basketball Courts
- 4 Bike Repair Station and Trail Connection
- (5) Existing Maintenance Shed and Electrical Equipment
- **6** Restrooms
- 7 Bike Racks
- (8) Bee Hives
- Raised Garden Beds with Fencing
- 10 Picnic Area
- (1) Gateway with Educational Signage
- 12 Mounded Nature Play Area, 3-4' Max Height
- (14) Splash Pad
- 15 2-5 Year Old Play Area
- (6) Swings
- (7) 5-9 Year Old Play Area
- ® Picnic Tables (19) Shade Structure
- @ Existing Woods
- ② Swing Benches 2 Open Area
- 23 Benches
- (4) Replanted Area
- 25 Loop Trail **26** Painted Walkway
- 27 Proposed Sidewalk
- **8** Existing Asphalt Walkway