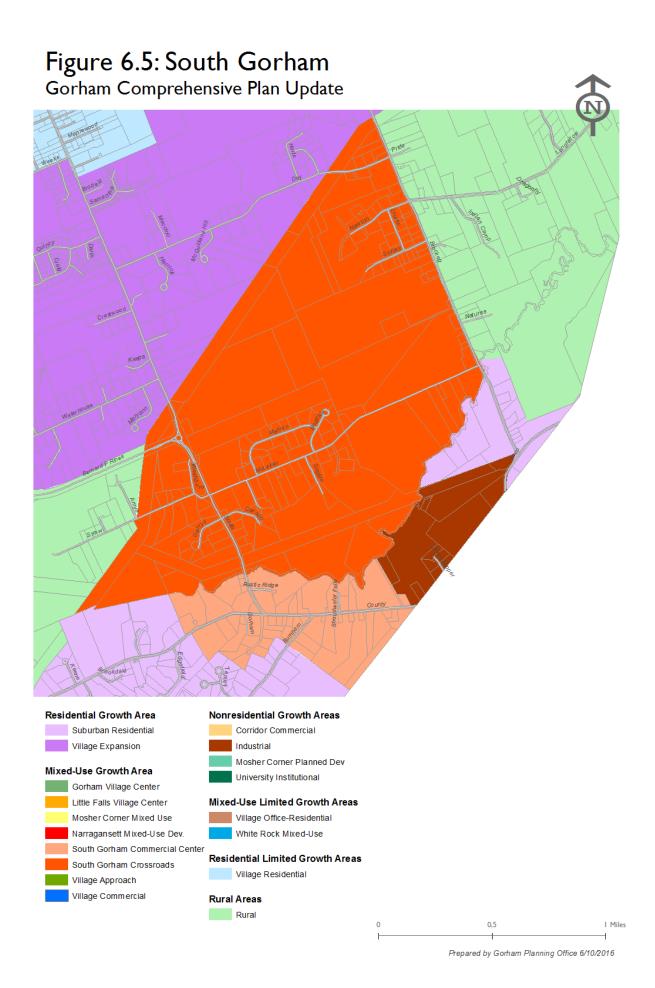

#### 11. Item # 9364

Action to consider adopting a zoning district for the Comprehensive Plan's South Gorham Crossroads Mixed Use Growth Area. (Councilor Hartwell Spon.)

Item #9364 will instruct the Ordinance Committee to review the Land Use & Development Code zoning within the area of the Comprehensive Plan identified as the South Gorham Crossroads Mixed Use Growth Area for recommendations on rezoning that is consistent with the Comprehensive Plan.

#### 12. Item # 9365

Action to consider adopting a zoning district for the Comprehensive Plan's South Gorham Commercial Center Mixed Use Growth Area. (Councilor Hartwell Spon.)

Item #9365 will instruct the Ordinance Committee to review the Land Use & Development Code zoning within the area of the Comprehensive Plan identified as the South Gorham Commercial Center Mixed Use Area for recommendations on rezoning that is consistent with the Comprehensive Plan.