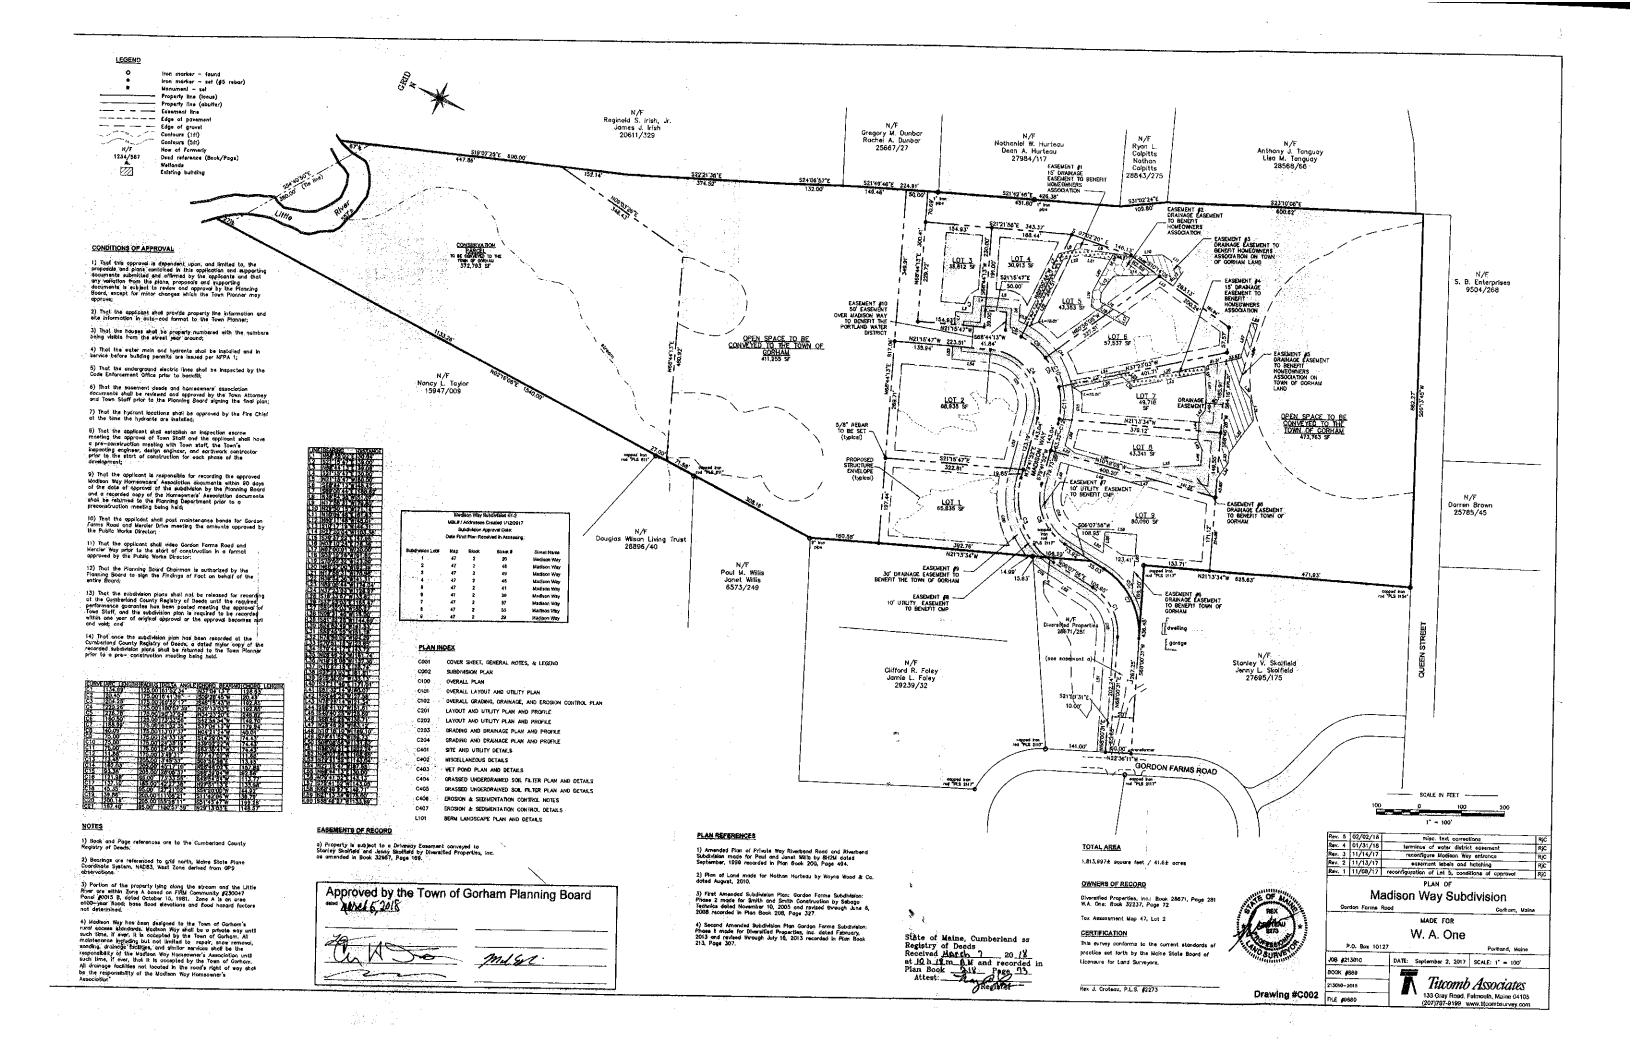

#### 5. Item # 9358

Action to consider accepting a deed for a parcel of land in the Madison Avenue Subdivision for open space and trail use. (Admin. Spon.)

This item would accept a parcel of land off of the Madison Avenue Subdivision as open space. Madison Avenue is located off of Gordan Farms (of off Fort Hill Road) and the parcel contains access to the local snowmobile trail network.