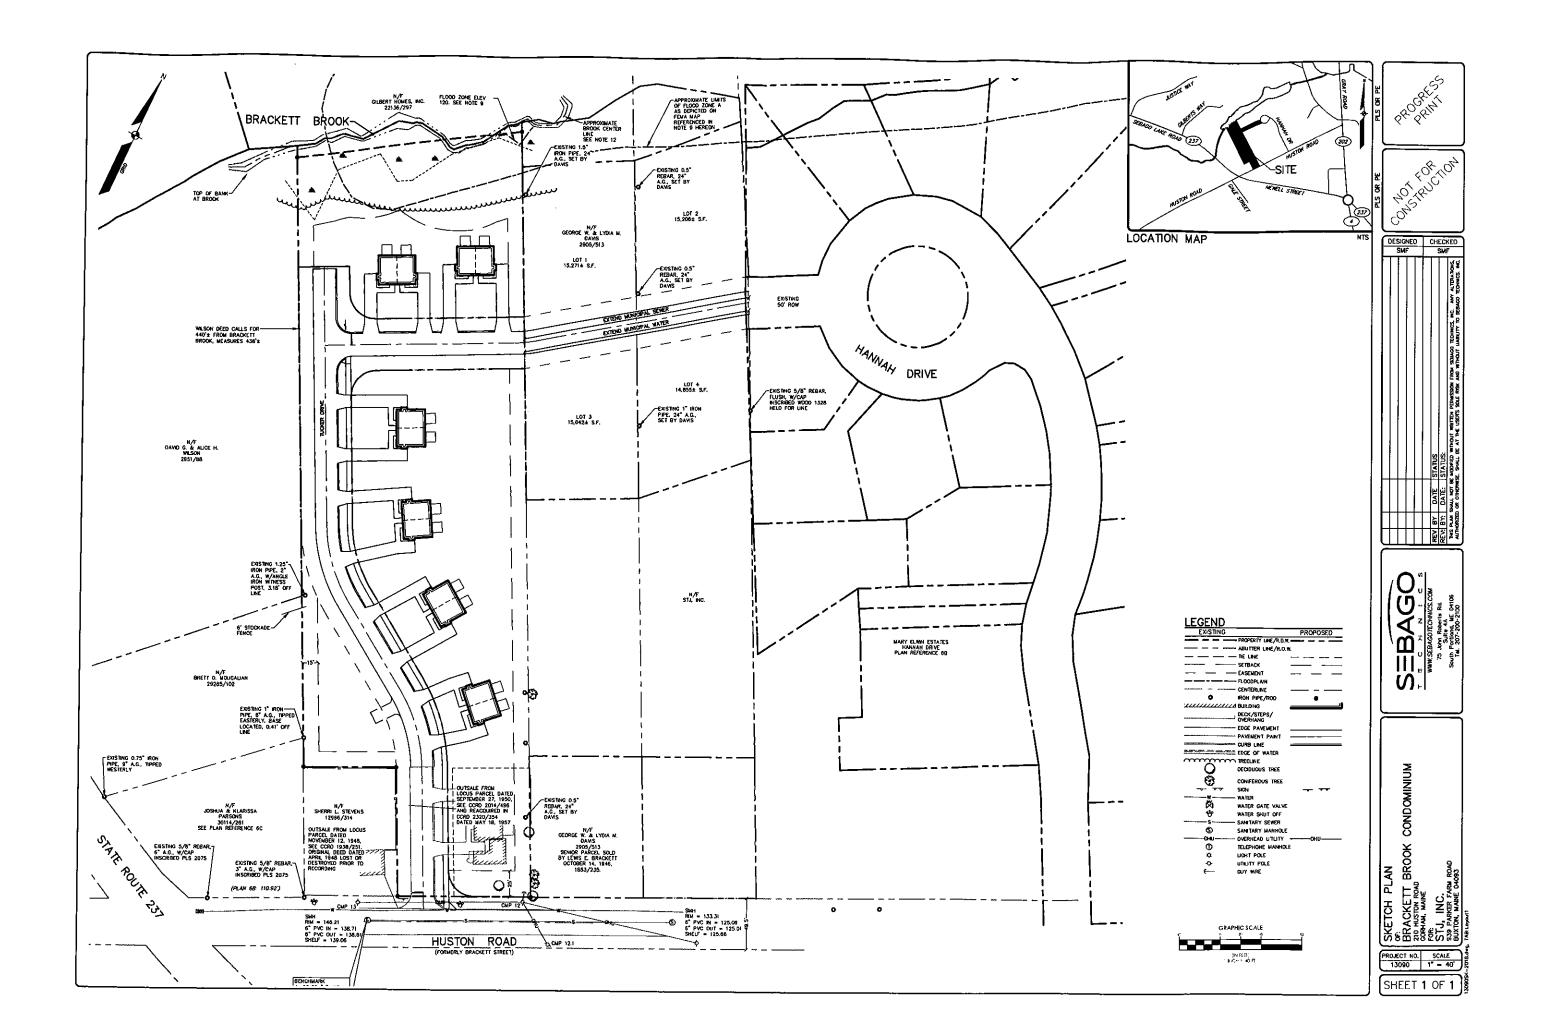

#### 8. Item # 9361

Action to consider granting permission to Gorham Sand & Gravel to use the public right of way on Hannah Drive to access their private property. (Admin. Spon.)

In order to satisfy the requirements of the Land Use & Development Code, Gorham Sand & Gravel is requesting permission from the Town Council to access their property located off of Hannah Drive through the public easement. Hannah Drive is located off of Huston Road Extension and a formal request from Gorham Sand & Gravel, as well as a subdivision plan is attached.