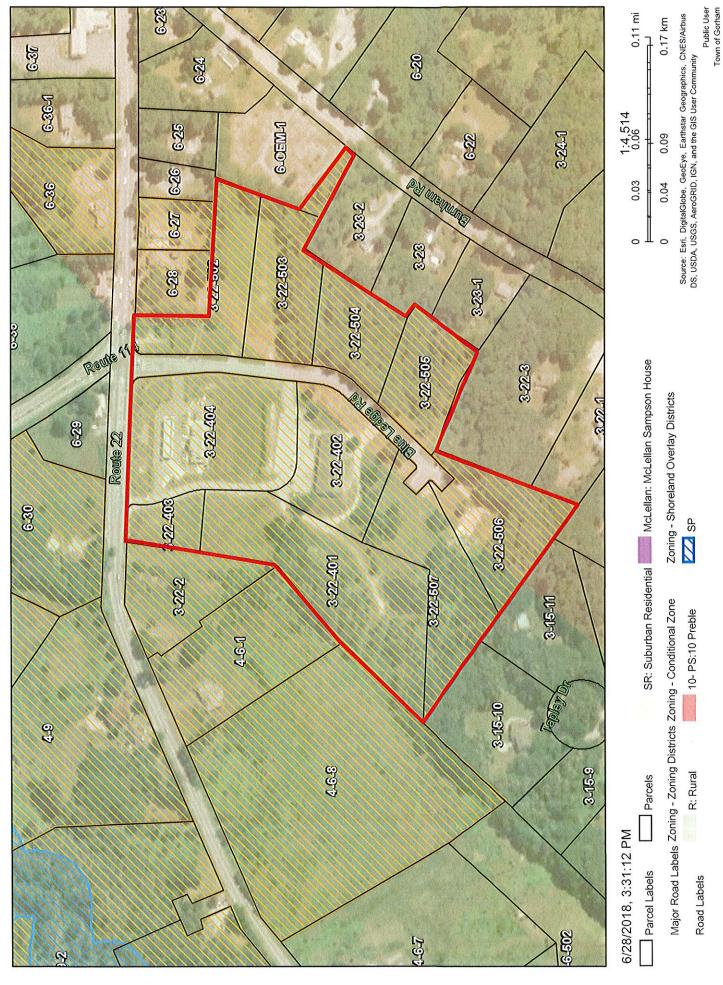

#### 7. Item # 9360

Action to consider authorizing staff to review the contract zone of Hans Hansen to allow a caretaker unit and/or mixed use caretaker unit on Lot #7. (Councilor Benner Spon.)

This item would instruct staff to review the contract zone of Hans Hansen in South Gorham to allow for a caretaker unit and/or a mixed use caretaker unit on Lot #7. The caretaker unit would service the entire contract zone.