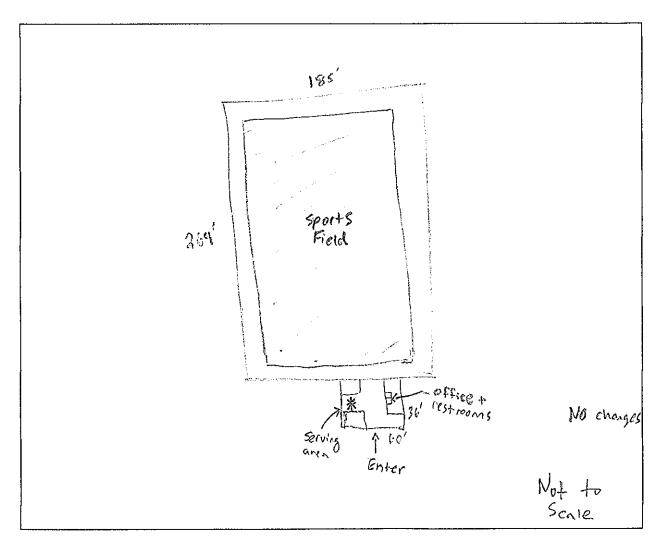

# ON PREMISE DIAGRAM

In an effort to clearly define your license premise and the area that consumption and storage of liquor is allowed. The Division requires all applicants to submit a diagram of the premise to be licensed in addition to a completed license application.

Diagrams should be submitted on this form and should be as accurate as possible. Be sure to label the areas of your diagram including entrances, office area, kitchen, storage areas, dining rooms, lounges, function rooms, restrooms, decks and all areas that you are requesting approval from the Division for liquor consumption.