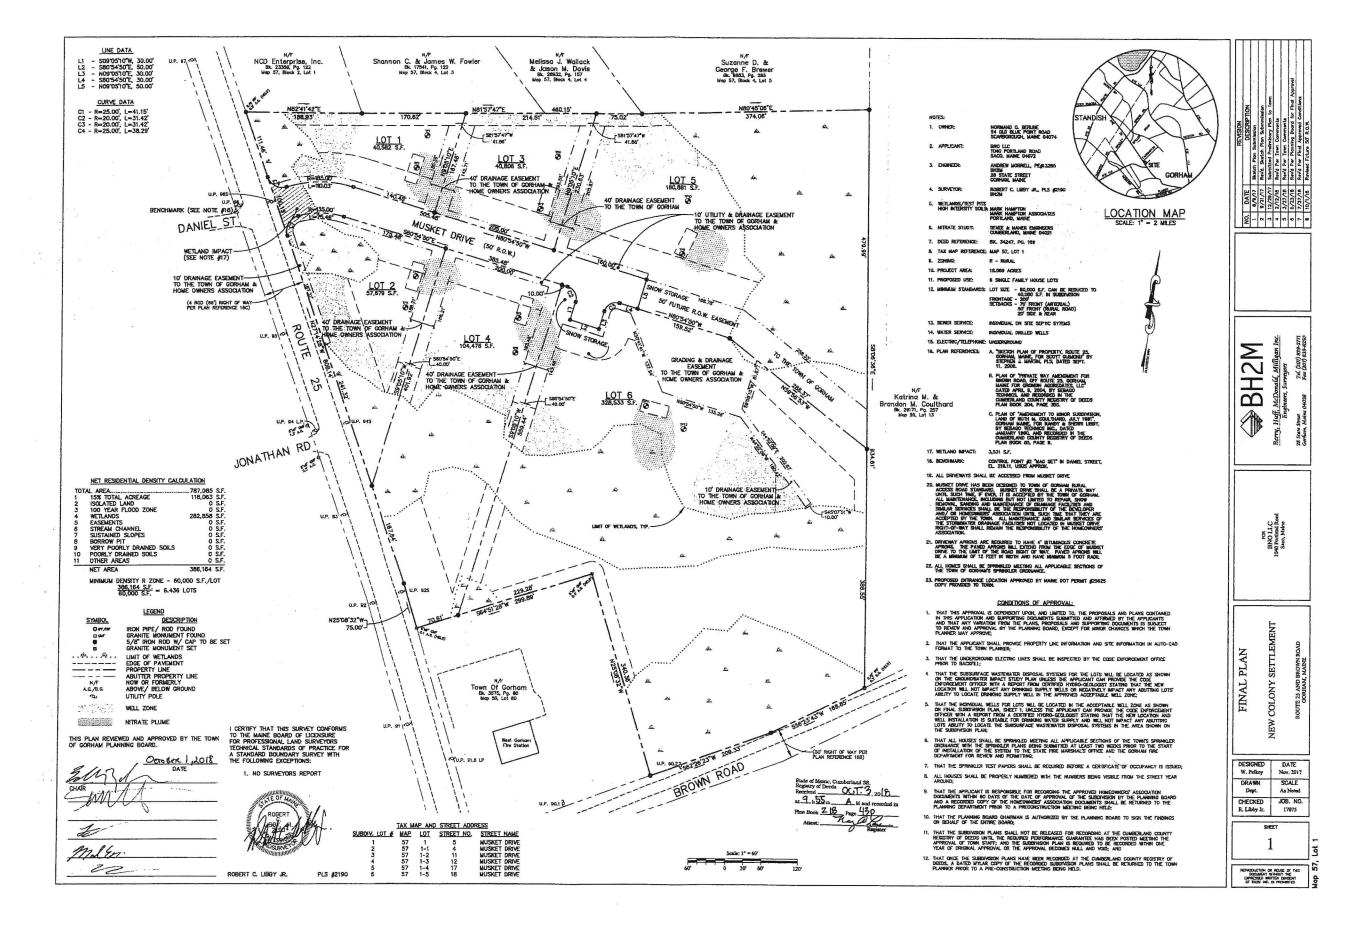

#### Item #2022-07-11

Action to consider accepting Musket Drive as a public way. (Councilor Kuech Spon.)

Consideration of Musket Drive as a public way. Musket Drive is located off of Route 25 in West Gorham, and is a six-lot subdivision. A memo from staff is attached.