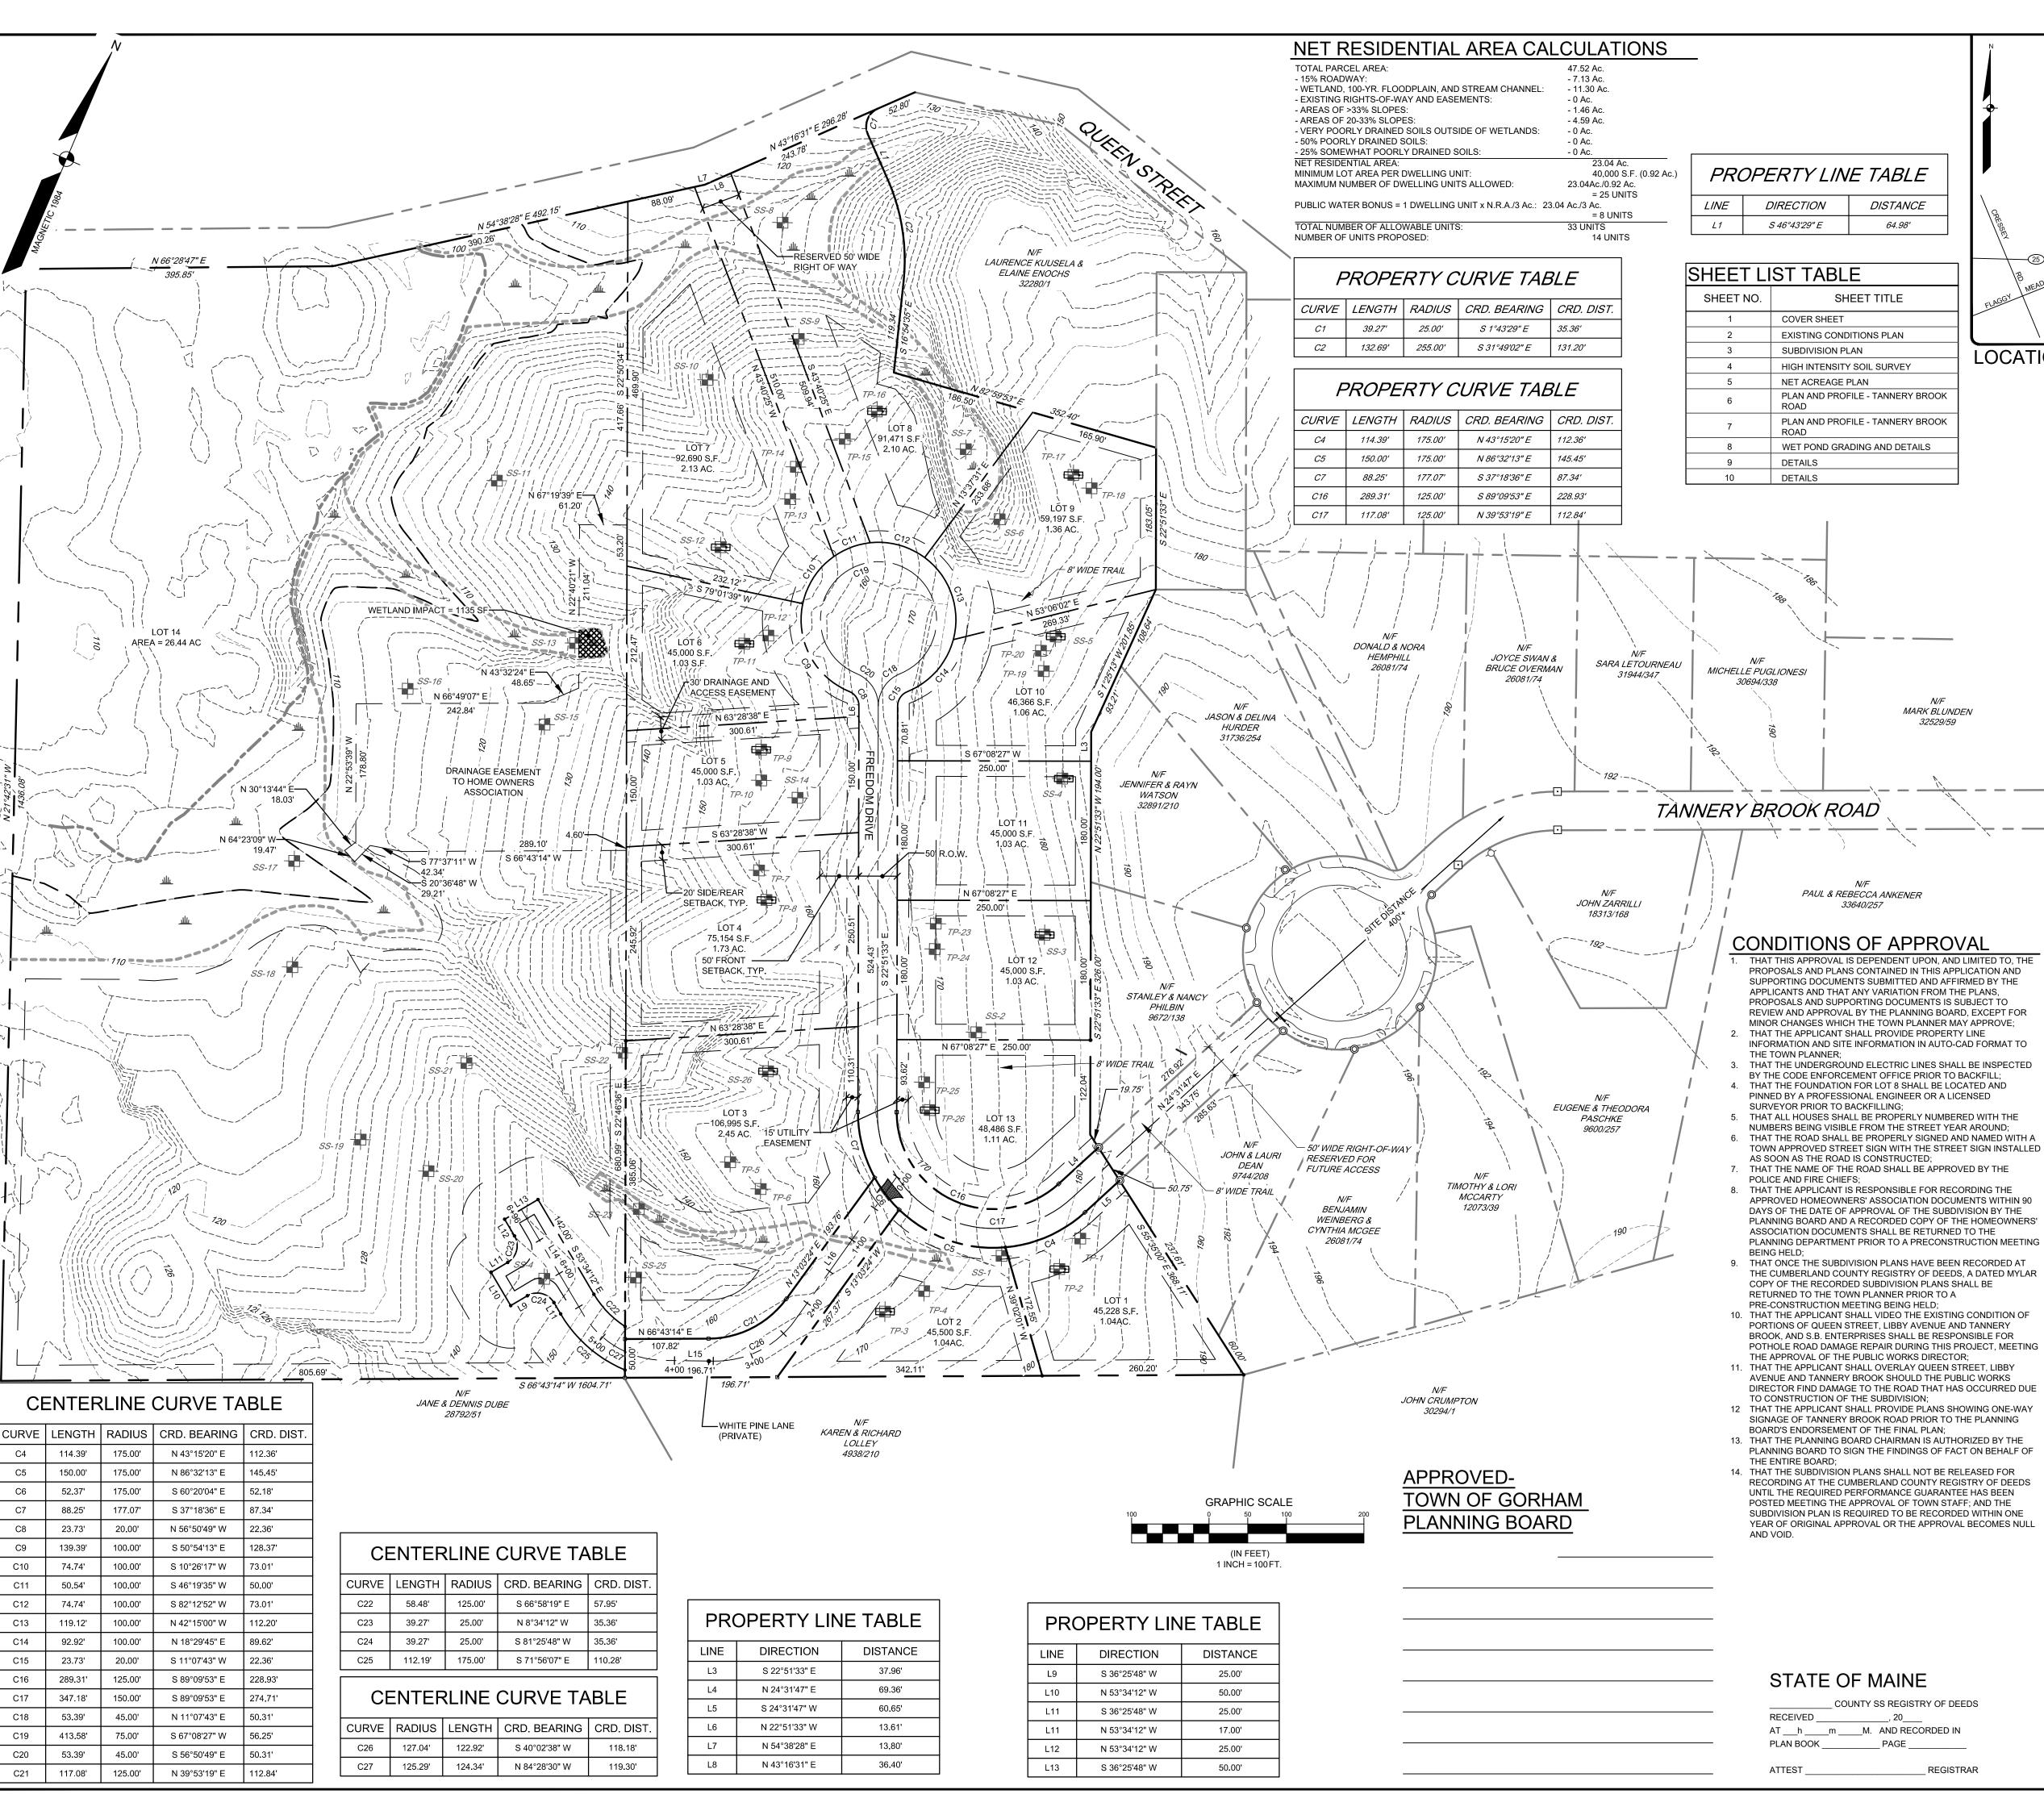

#### Item #2022-07-09

Action to consider authorizing the use of a public easement for road access. (Councilor Pratt Spon.)

Authorizes the construction of a driveway and/or private way off of an unbuilt public easement area of Freedom Drive. If approved, the public access and easement must still be maintained.

### Item #2022-07-10

Action to consider authorizing a private way. The applicant is seeking Planning Board approval to construct a public road constructed to the Town's Rural Access or Sub-collector Standard in the abandoned public easement of Libby Avenue. (Councilor Pratt Spon.)

Allows for construction of a private way built to the rural access or sub-collector standard in a non-maintained public easement area of Libby Avenue.