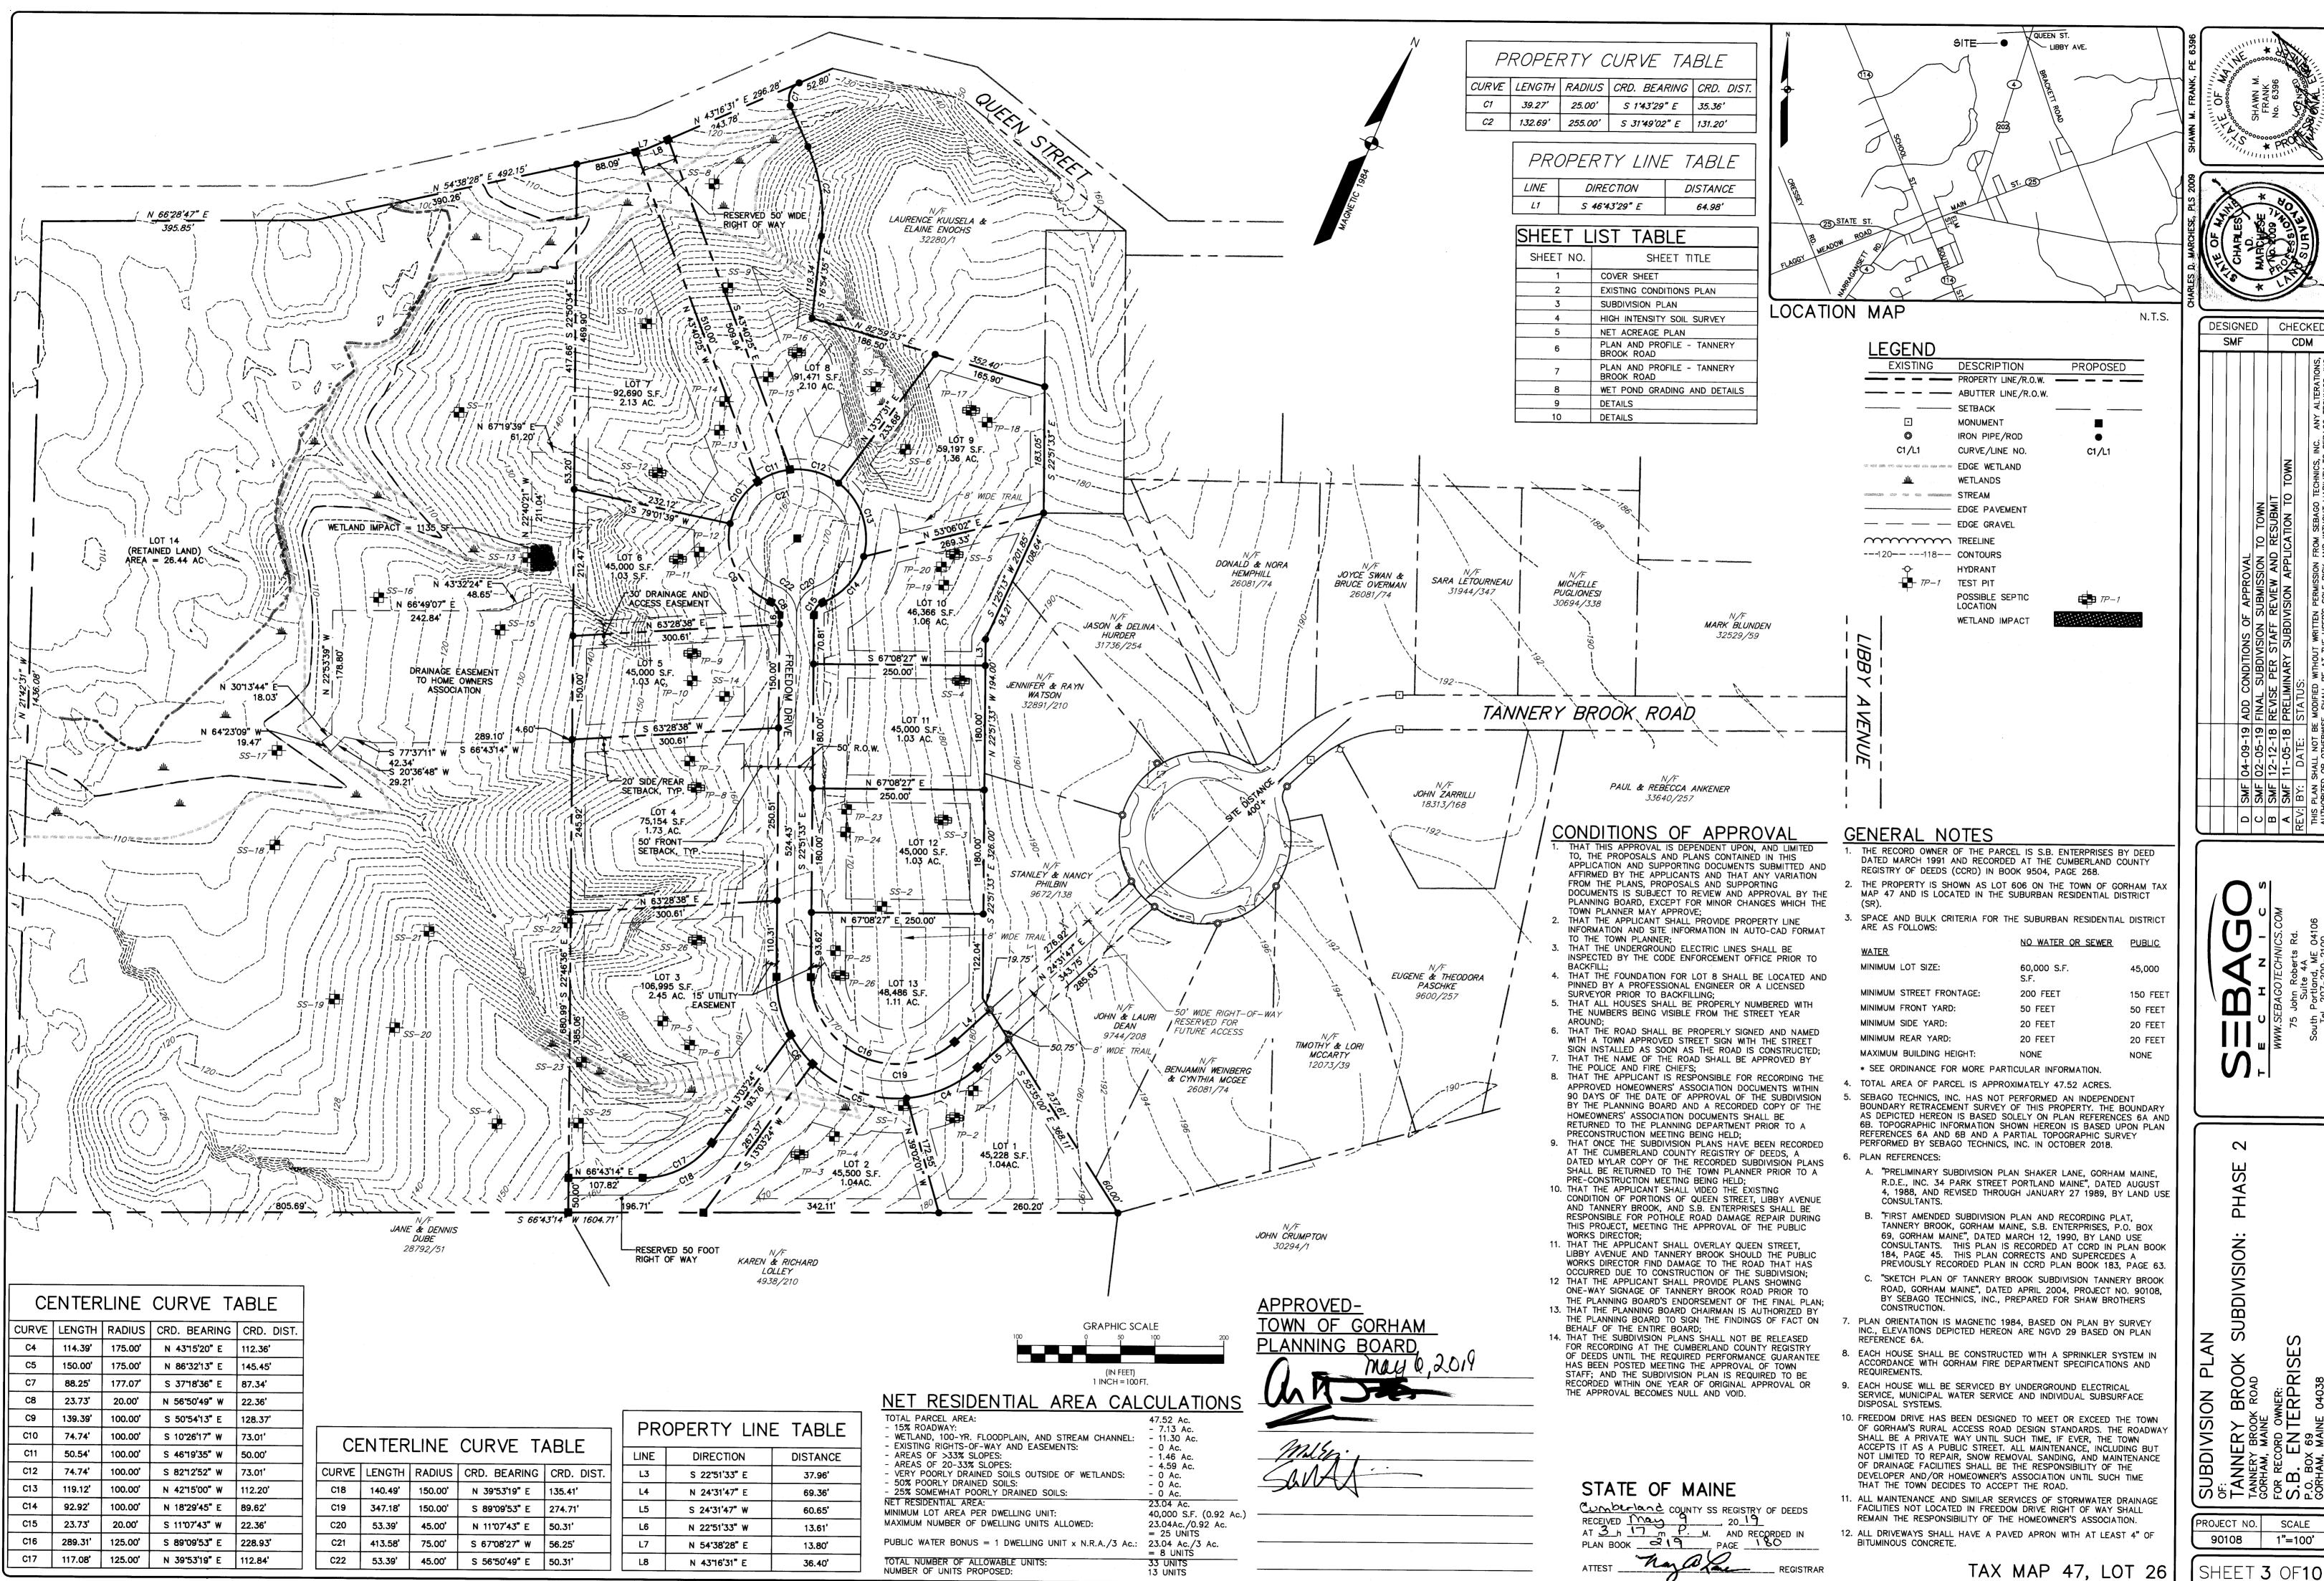

#### Item #2022-07-09

Action to consider authorizing the use of a public easement for road access. (Councilor Pratt Spon.)

Authorizes the construction of a driveway and/or private way off of an unbuilt public easement area of Freedom Drive. If approved, the public access and easement must still be maintained.

### Item #2022-07-10

Action to consider authorizing a private way. The applicant is seeking Planning Board approval to construct a public road constructed to the Town's Rural Access or Sub-collector Standard in the abandoned public easement of Libby Avenue. (Councilor Pratt Spon.)

Allows for construction of a private way built to the rural access or sub-collector standard in a non-maintained public easement area of Libby Avenue.