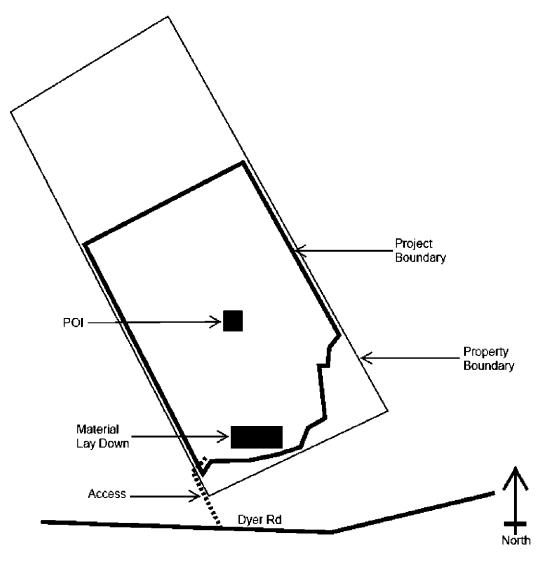

# **EXHIBIT A**

Preliminary Layout

Town: Gorham

County: Cumberland

**Property ID:** 69-0001-0001

GPS Coordinates: 43.728701, -70.442137 Project Name: Gorham Daigle CSG

The Premises will be located on up to 10 acres, more or less, on Lessor's Property. A preliminary Premises location is depicted below. Pursuant to the Lease, the boundary line and acreage of the Premises shall be determined by an ALTA survey.

Complete layout legal description to be determined and inserted at a later date.