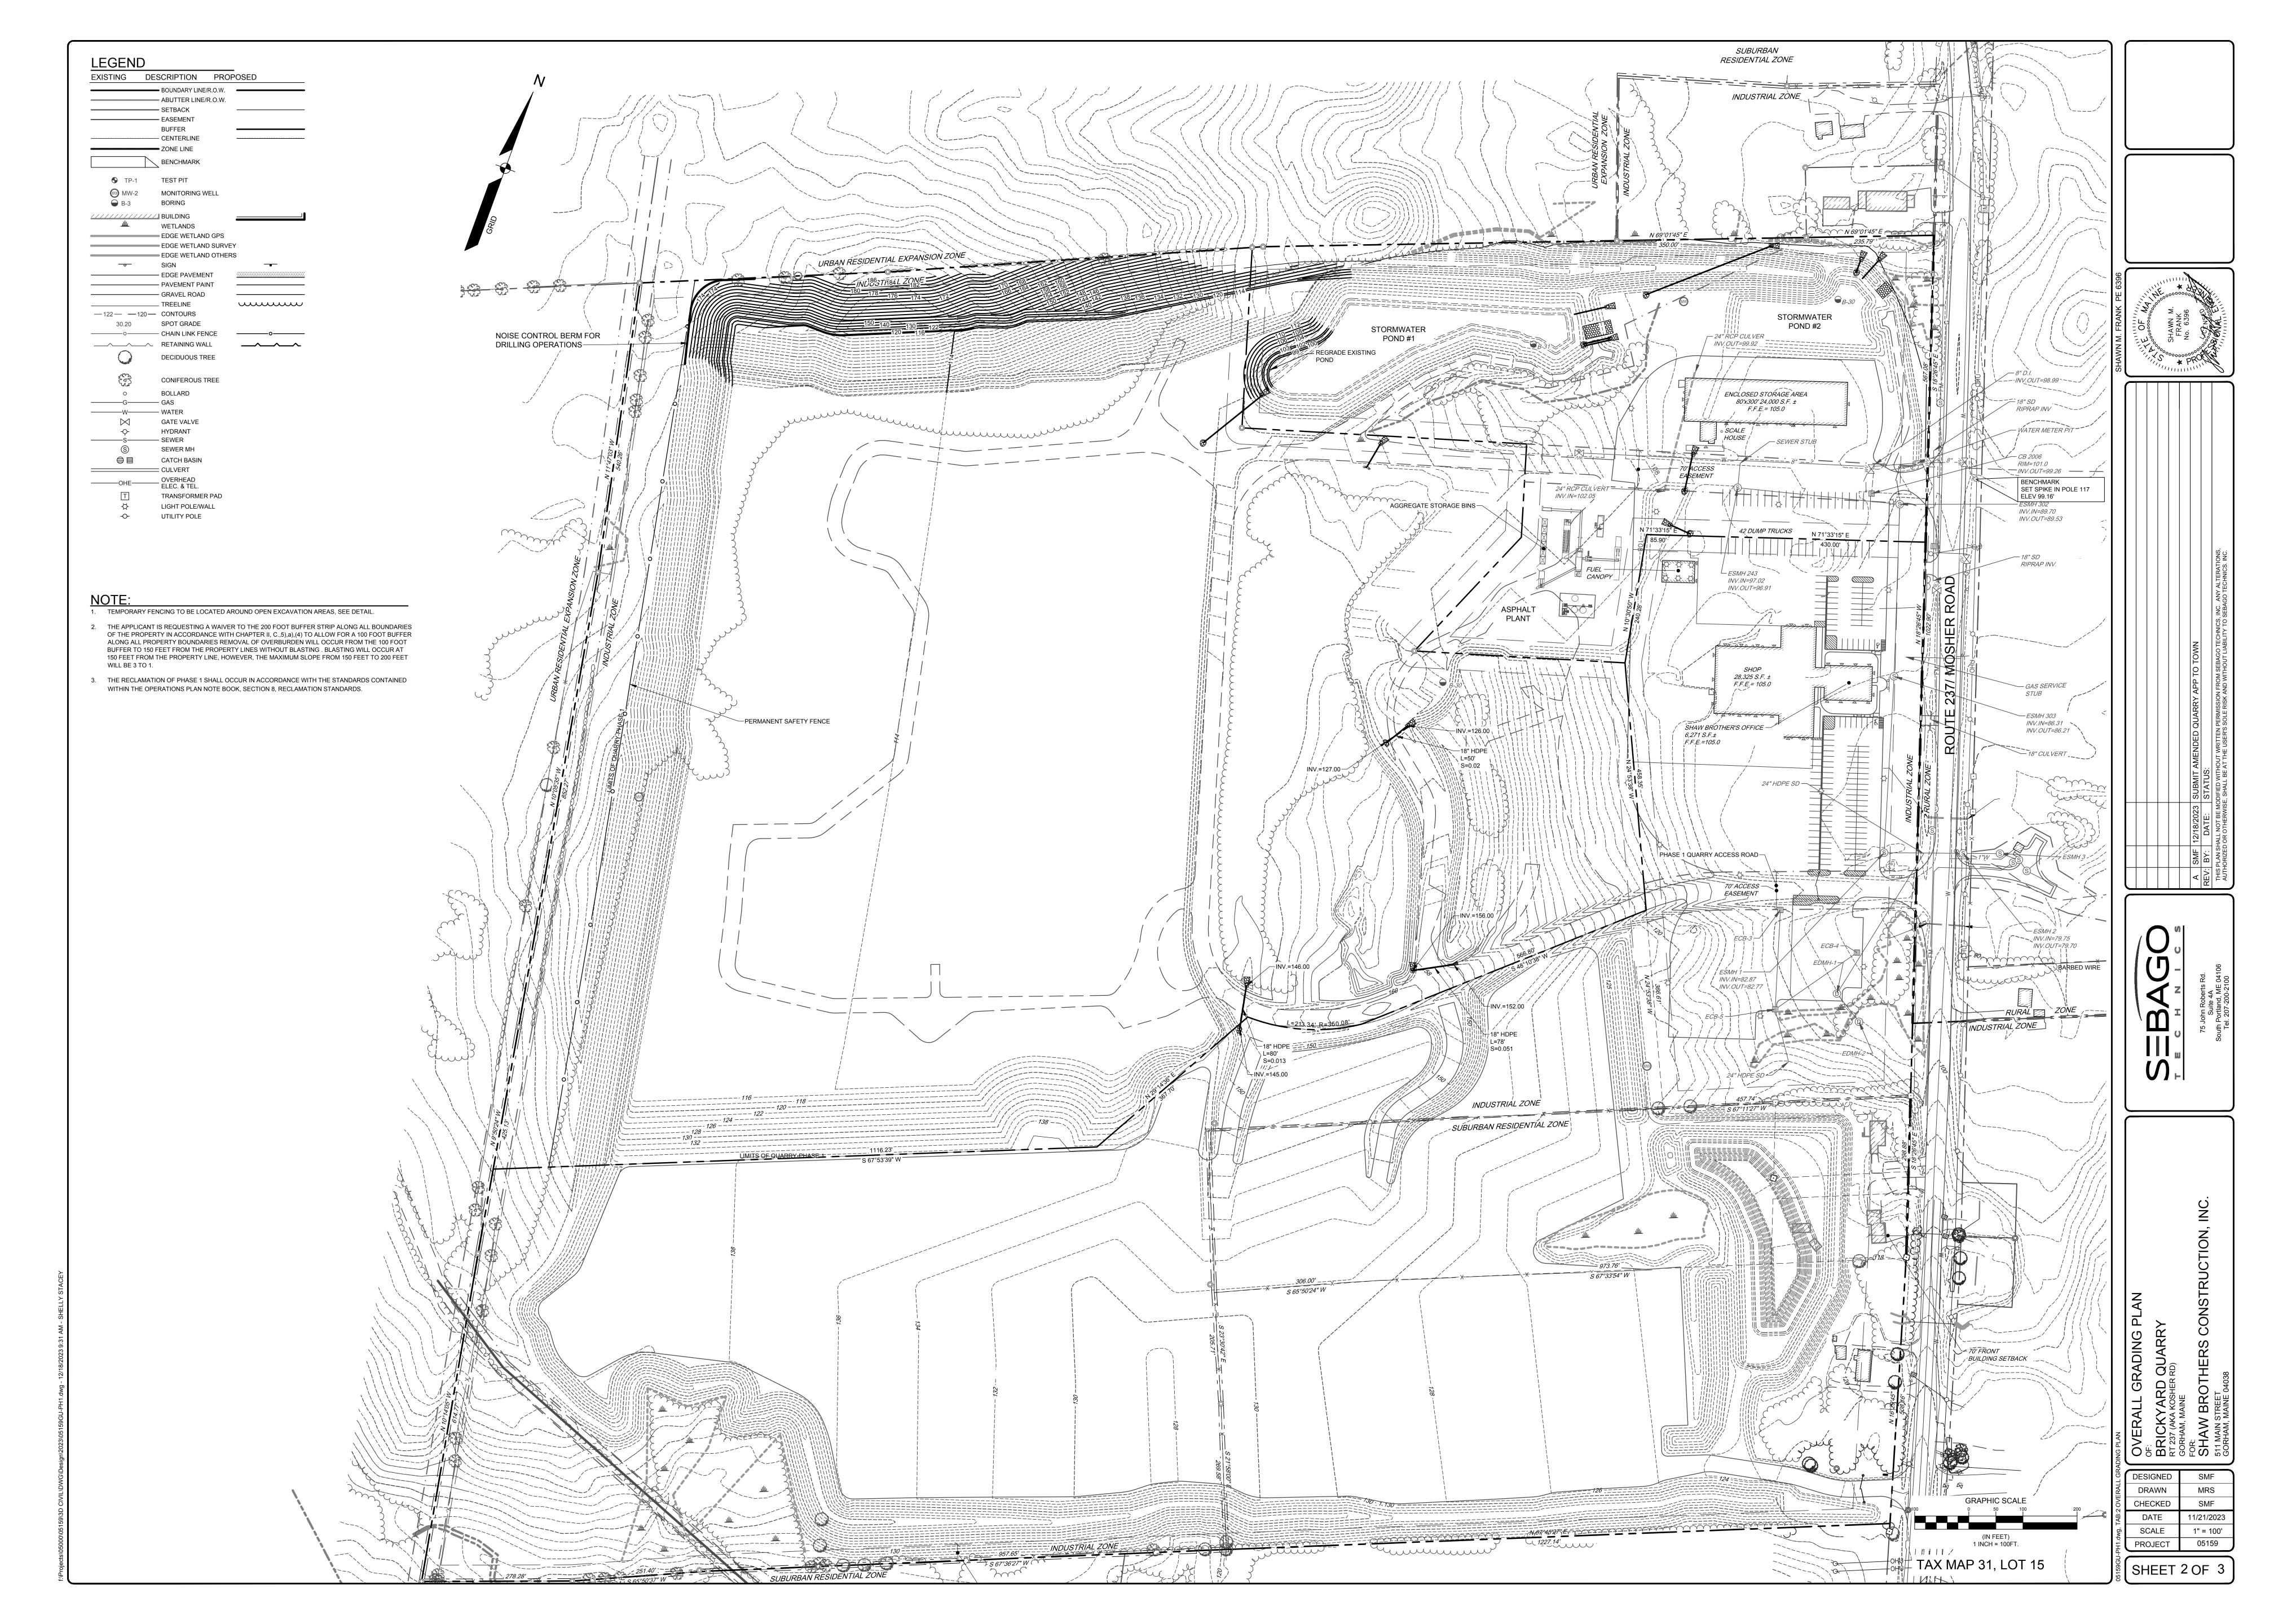

DESIGNED DRAWN CHECKED DATE SCALE 1" = 100' **PROJECT** SHEET 1 OF 3

AERIAL PROVIDED BY SHAW BROTHERS CONSTRUCTION, INC.

| SHA |  | 17, | S<br>'', | -00(<br> <br>  ' ' ' ' | K F | RO                                                     | 'M                    |                                                                                                                                                                                                                    |
|-----|--|-----|----------|------------------------|-----|--------------------------------------------------------|-----------------------|--------------------------------------------------------------------------------------------------------------------------------------------------------------------------------------------------------------------|
|     |  |     |          |                        |     | A SMF   12/18/2023   SUBMIT AMENDED QUARRY APP TO TOWN | EV: BY: DATE: STATUS: | THIS PLAN SHALL NOT BE MODIFIED WITHOUT WRITTEN PERMISSION FROM SEBAGO TECHNICS, INC. ANY ALTERATIONS,<br>AUTHORIZED OR OTHERWISE, SHALL BE AT THE USER'S SOLE RISK AND WITHOUT LIABILITY TO SEBAGO TECHNICS. INC. |
|     |  |     |          |                        |     | 12/18/2023                                             | DATE:                 | HALL NOT BE N<br>OR OTHERWI                                                                                                                                                                                        |
|     |  |     |          |                        |     | SMF                                                    | BY:                   | PLAN SI<br>ORIZED                                                                                                                                                                                                  |
|     |  |     |          |                        |     | A                                                      | EV:                   | THIS F<br>AUTH                                                                                                                                                                                                     |

| CKYARD QUARRY 7 (AKA KOSHER RD) 14M, MAINE AW BROTHERS CONSTRUCTION, INC. |
|---------------------------------------------------------------------------|
| AIN STREET                                                                |

| ٠ ١      |          |            |  |
|----------|----------|------------|--|
|          |          | 21.15      |  |
|          | DESIGNED | SMF        |  |
| <u> </u> | DRAWN    | MRS        |  |
|          | CHECKED  | SMF        |  |
|          | DATE     | 11/21/2023 |  |
| ñ        | SCALE    | ########   |  |
| ,E       | PROJECT  | 05159      |  |
| į,       |          |            |  |