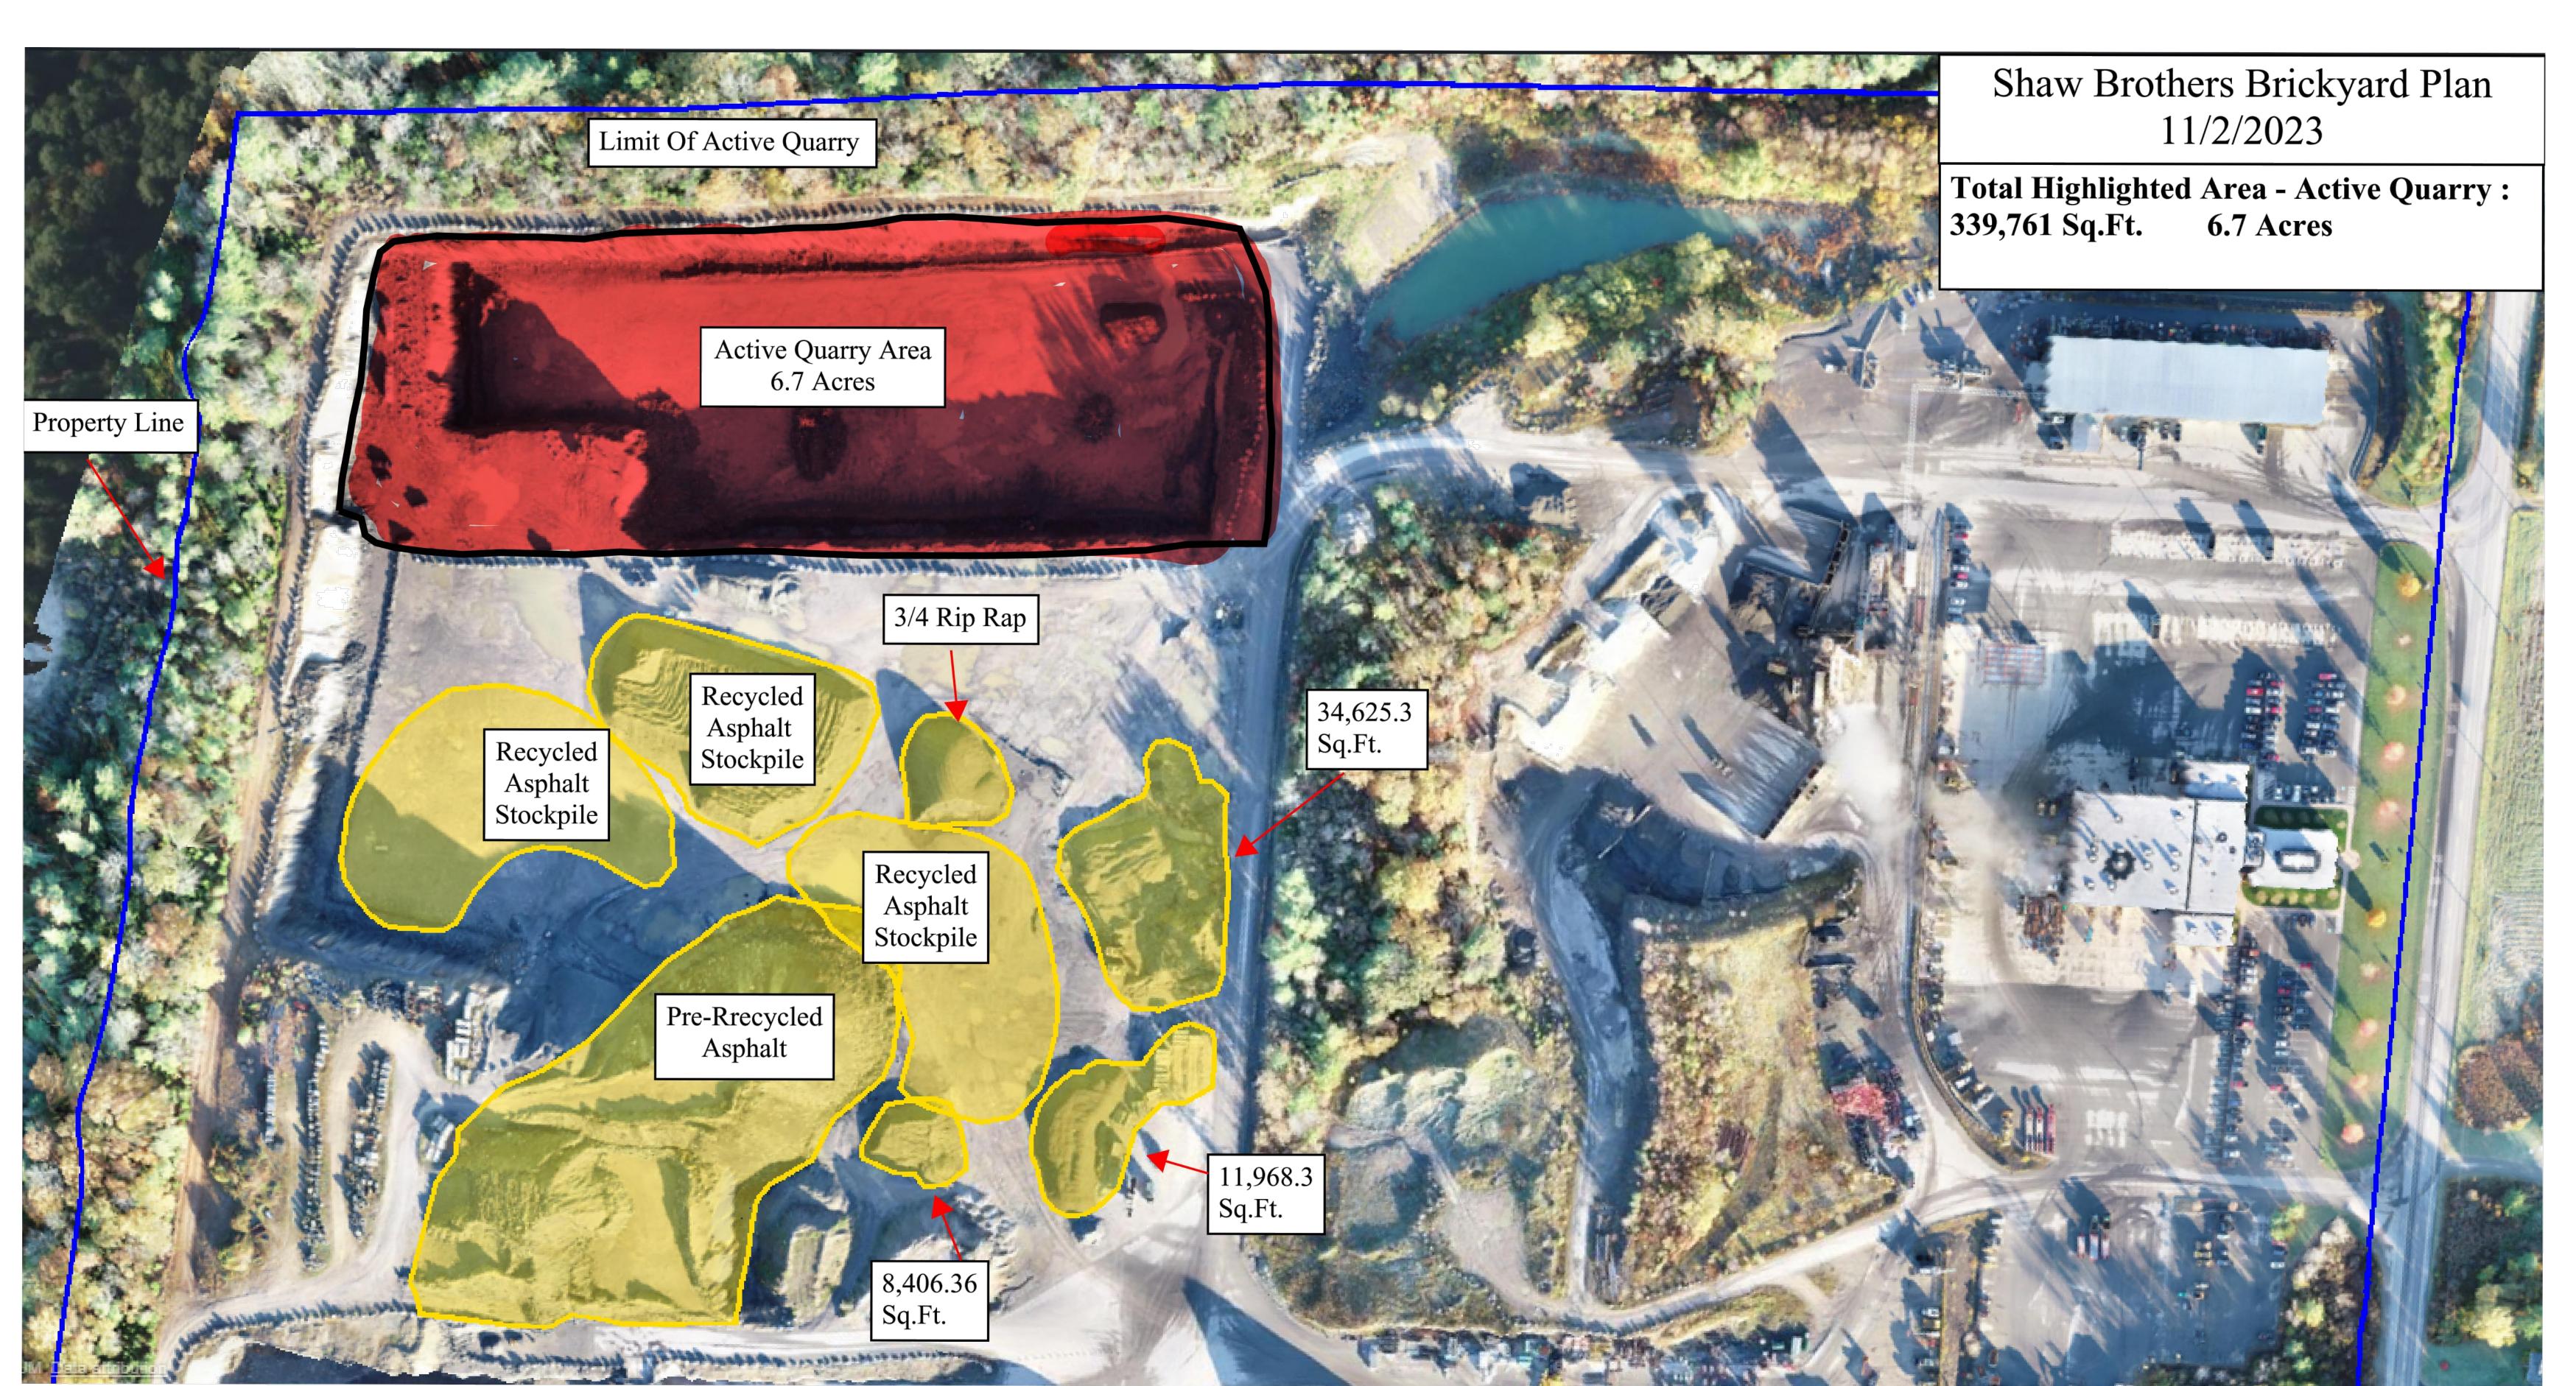

DESIGNED DRAWN CHECKED DATE SCALE 1" = 100' **PROJECT** SHEET 1 OF 3





AERIAL PROVIDED BY SHAW BROTHERS CONSTRUCTION, INC.





| SHA |  | 17, | S<br>'', | -00(<br> <br>  ' ' ' ' | K F | RO                                                     | 'M                    |                                                                                                                                                                                                                    |
|-----|--|-----|----------|------------------------|-----|--------------------------------------------------------|-----------------------|--------------------------------------------------------------------------------------------------------------------------------------------------------------------------------------------------------------------|
|     |  |     |          |