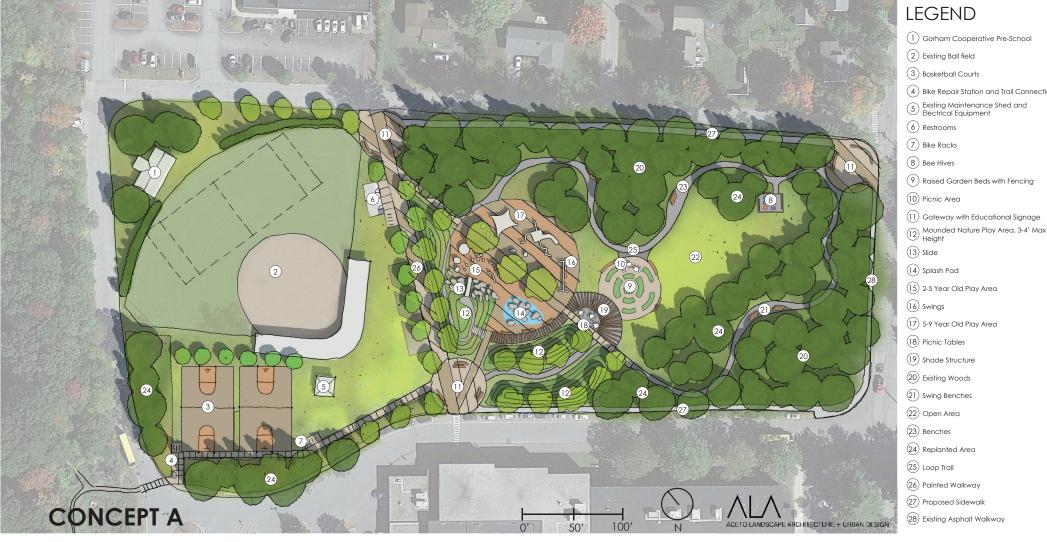

## **LEGEND**

- 1 Gorham Cooperative Pre-School
- 2 Existing Ball field
- 3 Basketball Court
- (4) Bike Repair Station and Trail Connection
- 5 Existing Maintenance Shed and Electrical Equipment
- (6) Port-a-potty Shelter
- 7 Bike Racks
- 8 Bee Hives
- 9 Raised Garden Beds
- 10) Picnic Area
- (11) Gateway with Educational Signage
- Mounded Nature Play Area, 3-4' Max Height
- (13) Slide
- 14) Central Walkway
- 15) 2-5 Year Old Play Area
- (16) Swings
- (17) 5-9 Year Old Play Area (18) Proposed Sidewalk
- (19) Pavilion
- 20 Existing Woods
- (21) Swing Benches
- 22 Open Area
- 23 Benches
- (24) Replanted Area
- 25) Loop Trail
- (26) Existing Asphalt Walkway
- 27 Crushed Stone Interior Path