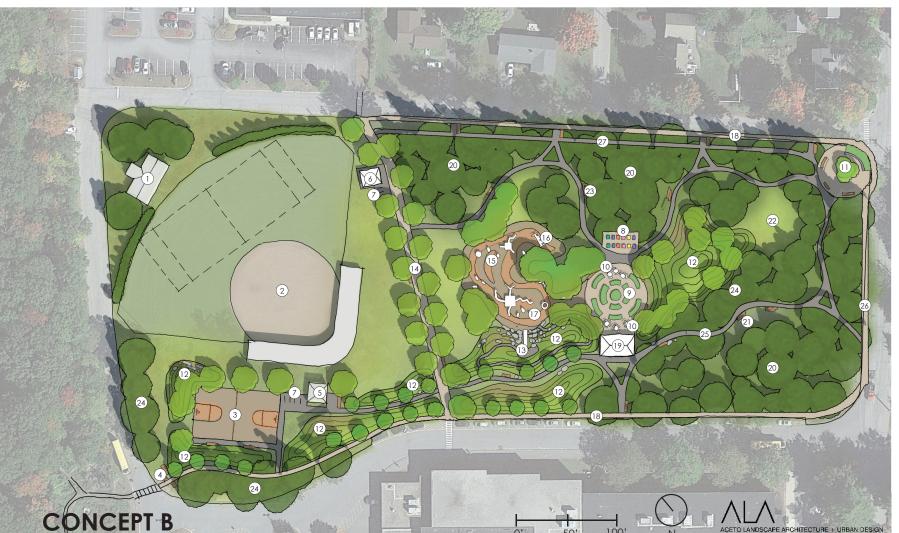

## **LEGEND**

- 1 Gorham Cooperative Pre-School
- 2 Existing Ball field
- 3 Basketball Court
- (4) Bike Repair Station and Trail Connection
- 5 Existing Maintenance Shed and Electrical Equipment
- (6) Port-a-potty Shelter
- 7 Bike Racks
- 8 Bee Hives
- 9 Raised Garden Beds
- 10) Picnic Area
- (11) Gateway with Educational Signage
- Mounded Nature Play Area, 3-4' Max Height
- (13) Slide
- 14) Central Walkway
- 15) 2-5 Year Old Play Area
- (16) Swings
- (17) 5-9 Year Old Play Area (18) Proposed Sidewalk
- (19) Pavilion
- 20 Existing Woods
- (21) Swing Benches
- 22 Open Area
- 23 Benches
- (24) Replanted Area
- 25) Loop Trail
- (26) Existing Asphalt Walkway
- 27 Crushed Stone Interior Path