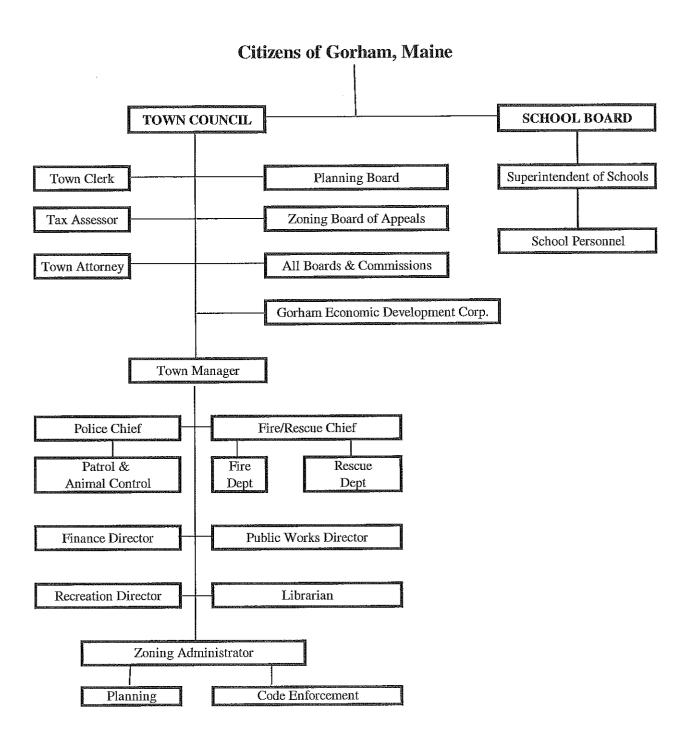

ofessional audit work provided and the continued support and assistance.

Sincerely,

Maureen R. Finger Finance Director

naure

This page left blank intentionally.

# Certificate of Achievement for Excellence in Financial Reporting

Presented to

# Town of Gorham Maine

For its Comprehensive Annual Financial Report for the Fiscal Year Ended June 30, 2010

A Certificate of Achievement for Excellence in Financial Reporting is presented by the Government Finance Officers Association of the United States and Canada to government units and public employee retirement systems whose comprehensive annual financial reports (CAFRs) achieve the highest standards in government accounting and financial reporting.



This page left blank intentionally.

# **Town of Gorham, Maine Organizational Chart**



### TOWN OF GORHAM, MAINE **List of Principal Officials** June 30, 2011

Matthew J. Robinson, Chairman, Town Council

D. Brenda Caldwell, Vice Chairman

Philip T. Gagnon, Jr.

Matthew Mattingly

Noah F. Miner

Michael J. Phinney

John A. Pressey

David O. Cole, Town Manager

Cornelia C. Loughran, Acting Town Clerk Michael D'Arcangelo, Tax Assessor

Thomas E. Ellsworth, Econ. Dev. Dir.

Maureen R. Finger, Finance Director

Robert S. Lefebvre, Fire Chief

Pamela E. Turner, Library Director

Ronald W. Shepard, Police Chief

Robert J. Burns, Jr., Public Works Dir.

Cynthia A. Hazelton, Recreation Director

Sandra Mowery, Zoning Administrator

Dennis Libby, Chairman, School Board

Roger L. Marchand, Vice Chairman

Kyle P. Currier

Katherine A. Garrard

James J. Hager, Jr.

Polly C. Shields

D