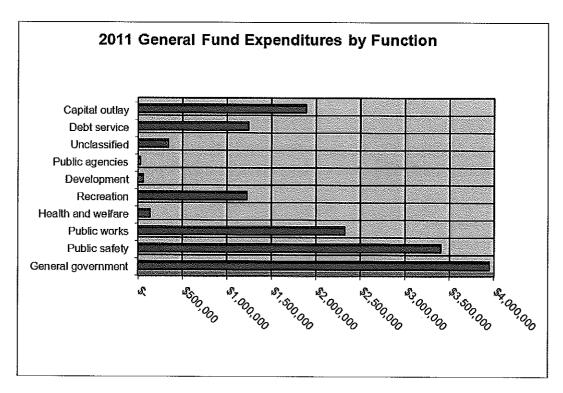

The municipal budget is prepared by fund, function (e.g. public safety), and department (e.g. police). Department heads may transfer resources within a department as they see fit. Transfers between departments, however, need special approval from the governing council. The school budget is prepared by budget categories. The School Board may transfer an amount not exceeding 5% of the total appropriation for any budget category to another budget category or among other budget categories without voter approval.

The Town's gross expenditure budget saw a decrease of -1.06%. This minor decrease of (\$123,331) was the result of eliminating all capital projects funding (\$74,900) and eliminating the Asst. Planner position that was vacant (\$47,355).