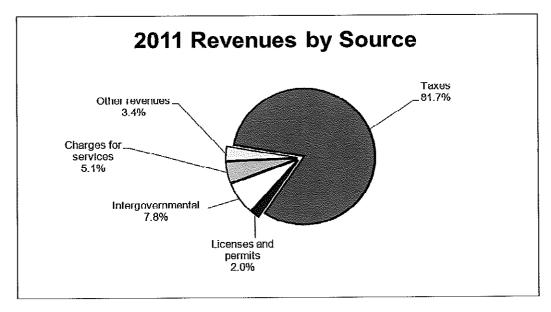

### **Local Economy**

The Town's total taxable valuation for tax year 2010-2011 is \$1,252,638,800 (excludes the valuation attributable to the State Homestead Exemption and BETE personal property reimbursement), resulting in an increase of about 3.0% from the 2009-2010 total taxable valuation. Approximately 25% of the tax base is commercial and industrial with the remainder being residential (these figures include vacant parcels as well as developed parcels). The Town's rate of tax collection continues to be strong with a 96.6% for last fiscal year and 97.2% for this fiscal year. The Town's legal debt margin is set by State law at 15% of its state assessed value. Currently, the Town's outstanding debt is 3.3% of the state assessed value.

The Town's non-property tax revenues also saw a decrease of -2.10% or (\$119,771), primarily due to the reduction in state revenue sharing of (\$212,125). This reduction is the result of the State deciding to "raid" \$35.3 million of the revenue sharing money promised to local municipalities to help the State pay for their own programs.