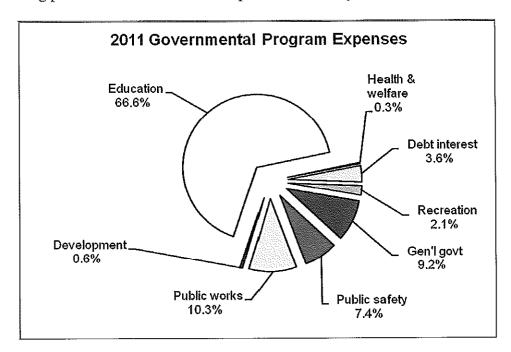

The Town's gross expenditure budget saw a decrease of -1.06%. This minor decrease of (\$123,331) was the result of eliminating all capital projects funding (\$74,900) and eliminating the Asst. Planner position that was vacant (\$47,355).

As a result of the decrease in the gross budget and the non-property tax revenues for the municipal side of the budget, the amount required from property taxes was only up slightly, \$9,873 or 0.17%.

The School gross expenditure budget of \$30,363,027 was up \$685,311 or 2.31%. The major increase in this budget is to cover the initial interest payments for the new elementary school's debt service. However, the State subsidizes 87.8% of this debt service payment for

the new elementary school, which amounts to \$615,336. Even with this additional State Aid, the education subsidy from the State was down by (\$538,078) for fiscal year 2011. This has resulted in a reduction in the non-property tax revenues for the School Department of (\$415,057) or -2.42%. Because there was a significant loss of non-property tax revenues, the School Board decided to apply \$795,000 of its designated fund balance towards the fiscal year 2011 budget. The net result was an increase of 2.43% or \$305,368 required from property taxes to fund education for fiscal year 2011.