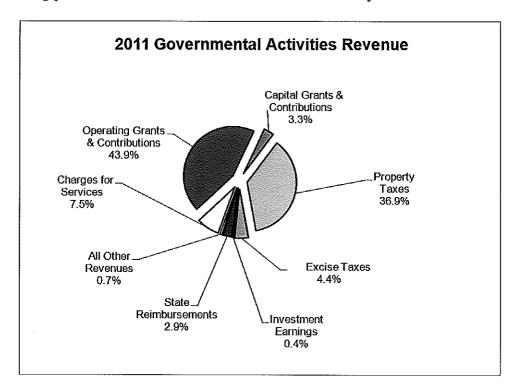

### **Local Economy**

The Town's total taxable valuation for tax year 2010-2011 is \$1,252,638,800 (excludes the valuation attributable to the State Homestead Exemption and BETE personal property reimbursement), resulting in an increase of about 3.0% from the 2009-2010 total taxable valuation. Approximately 25% of the tax base is commercial and industrial with the remainder being residential (these figures include vacant parcels as well as developed parcels). The Town's rate of tax collection continues to be strong with a 96.6% for last fiscal year and 97.2% for this fiscal year. The Town's legal debt margin is set by State law at 15% of its state assessed value. Currently, the Town's outstanding debt is 3.3% of the state assessed value.

As a result of the decrease in the gross budget and the non-property tax revenues for the municipal side of the budget, the amount required from property taxes was only up slightly, \$9,873 or 0.17%.

The School gross expenditure budget of \$30,363,027 was up \$685,311 or 2.31%. The major increase in this budget is to cover the initial interest payments for the new elementary school's debt service. However, the State subsidizes 87.8% of this debt service payment for

the new elementary school, which amounts to \$615,336. Even with this additional State Aid, the education subsidy from the State was down by (\$538,078) for fiscal year 2011. This has resulted in a reduction in the non-property tax revenues for the School Department of (\$415,057) or -2.42%. Because there was a significant loss of non-property tax revenues, the School Board decided to apply \$795,000 of its designated fund balance towards the fiscal year 2011 budget. The net result was an increase of 2.43% or \$305,368 required from property taxes to fund education for fiscal year 2011.