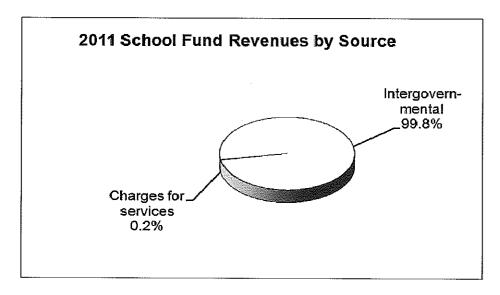

>2011</u>   | <u> 2010</u>  | <u>\$ Chg</u> | % Chg  |
|-----------------------|---------------|---------------|---------------|--------|
| Revenues by source    |               |               |               |        |
| Intergovernmental     | \$ 19,555,570 | \$ 19,741,066 | \$ (185,496)  | -0.9%  |
| Charges for services  | 35,259        | 41,122        | (5,863)       | -14.3% |
| Other                 | 6,956         | 31,858        | (24,902)      | -78.2% |
| <b>Total revenues</b> | \$ 19,597,785 | \$ 19,814,046 | \$ (216,261)  | -1.1%  |

The 1.1% decrease in School Operation Fund revenues is primarily from the decreased in state education subsidies.

The following is a pie chart depicting the Special Revenue Fund - School Operations Fund revenues by source for fiscal year 2011.



The following table summarizes the School Operations Fund expenditures by function for fiscal year 2011 with 2010 information for comparison. Information is from Statement 4. Following the table, an explanation of the major changes is provided.

|                               | <u>2011</u>   | <u>2010</u>   | \$ Chg       | % Chg  |
|-------------------------------|---------------|---------------|--------------|--------|
| Expenses by function          |               |               |              |        |
| Regular instruction           | \$ 12,286,285 | \$ 12,861,806 | \$ (575,521) | -4.5%  |
| Special education             | 4,727,911     | 4,420,651     | 307,260      | 7.0%   |
| CTE instruction               | 483,666       | 370,469       | 113,197      | 30.6%  |
| Other inst