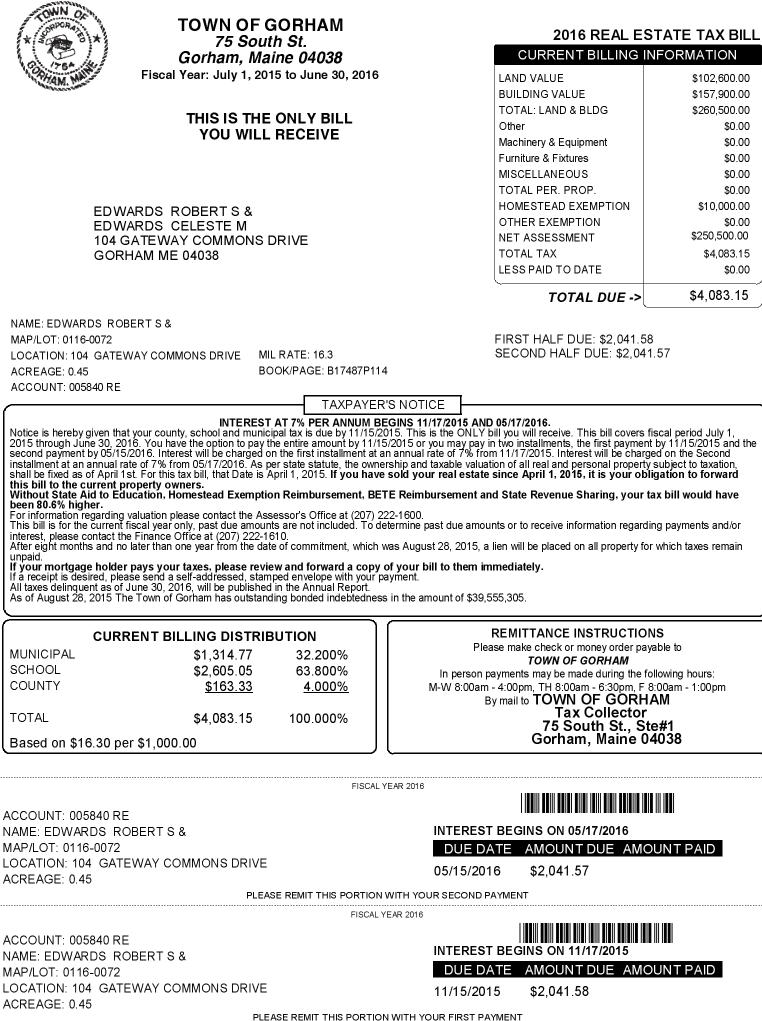

| * Some Stat                                                                                                                                                | TOWN OF O<br>75 Sout                                                                  |                                                                                                                                  | 2016 REAL EST                                                                                                                                                                                                                                                                                                                                                                                                    | ATE TAX BILL                                                                             |
|------------------------------------------------------------------------------------------------------------------------------------------------------------|---------------------------------------------------------------------------------------|----------------------------------------------------------------------------------------------------------------------------------|------------------------------------------------------------------------------------------------------------------------------------------------------------------------------------------------------------------------------------------------------------------------------------------------------------------------------------------------------------------------------------------------------------------|------------------------------------------------------------------------------------------|
|                                                                                                                                                            | Gorham, Ma                                                                            |                                                                                                                                  | CURRENT BILLING INF                                                                                                                                                                                                                                                                                                                                                                                              | ORMATION                                                                                 |
| FI                                                                                                                                                         | iscal Year: July 1, 20                                                                |                                                                                                                                  | LAND VALUE                                                                                                                                                                                                                                                                                                                                                                                                       | \$67,000.00                                                                              |
| A CARLES CONTRACT                                                                                                                                          | -                                                                                     |                                                                                                                                  | BUILDING VALUE                                                                                                                                                                                                                                                                                                                                                                                                   | \$315,300.00                                                                             |
|                                                                                                                                                            |                                                                                       |                                                                                                                                  | TOTAL: LAND & BLDG                                                                                                                                                                                                                                                                                                                                                                                               | \$382,300.00                                                                             |
|                                                                                                                                                            |                                                                                       |                                                                                                                                  | Other                                                                                                                                                                                                                                                                                                                                                                                                            | \$0.00                                                                                   |
|                                                                                                                                                            |                                                                                       |                                                                                                                                  | Machinery & Equipment                                                                                                                                                                                                                                                                                                                                                                                            | \$0.00                                                                                   |
|                                                                                                                                                            |                                                                                       |                                                                                                                                  | Furniture & Fixtures                                                                                                                                                                                                                                                                                                                                                                                             | \$0.00                                                                                   |
|                                                                                                                                                            |                                                                                       |                                                                                                                                  | MISCELLANEOUS                                                                                                                                                                                                                                                                                                                                                                                                    | \$0.00                                                                                   |
|                                                                                                                                                            |                                                                                       |                                                                                                                                  | TOTAL PER. PROP.                                                                                                                                                                                                                                                                                                                                                                                                 | \$0.00                                                                                   |
| EADS T                                                                                                                                                     | YLER &                                                                                |                                                                                                                                  | HOMESTEAD EXEMPTION                                                                                                                                                                                                                                                                                                                                                                                              | \$0.00                                                                                   |
| EADS M                                                                                                                                                     |                                                                                       |                                                                                                                                  |                                                                                                                                                                                                                                                                                                                                                                                                                  | \$0.00<br>\$382,300.00                                                                   |
| 4 TAMM                                                                                                                                                     |                                                                                       |                                                                                                                                  |                                                                                                                                                                                                                                                                                                                                                                                                                  |                                                                                          |
| GORHAN                                                                                                                                                     | /I ME 04038                                                                           |                                                                                                                                  | TOTAL TAX<br>LESS PAID TO DATE                                                                                                                                                                                                                                                                                                                                                                                   | \$6,231.49<br>\$0.00                                                                     |
|                                                                                                                                                            |                                                                                       |                                                                                                                                  |                                                                                                                                                                                                                                                                                                                                                                                                                  | · · · · · · · · · · · · · · · · · · ·                                                    |
|                                                                                                                                                            |                                                                                       |                                                                                                                                  | TOTAL DUE ->                                                                                                                                                                                                                                                                                                                                                                                                     | \$6,231.49                                                                               |
| NAME: EADS TYLER &                                                                                                                                         |                                                                                       |                                                                                                                                  |                                                                                                                                                                                                                                                                                                                                                                                                                  |                                                                                          |
| MAP/LOT: 0054-0016-0307<br>LOCATION: 4 TAMMYS WAY                                                                                                          | V MI                                                                                  | IL RATE: 16.3                                                                                                                    | FIRST HALF DUE: \$3,115.75<br>SECOND HALF DUE: \$3,115.7                                                                                                                                                                                                                                                                                                                                                         | 4                                                                                        |
| ACREAGE: 1.91                                                                                                                                              |                                                                                       | OOK/PAGE: B31569P309                                                                                                             |                                                                                                                                                                                                                                                                                                                                                                                                                  |                                                                                          |
| ACCOUNT: 006551 RE                                                                                                                                         |                                                                                       |                                                                                                                                  |                                                                                                                                                                                                                                                                                                                                                                                                                  |                                                                                          |
|                                                                                                                                                            |                                                                                       | TAXPAYER'S NO                                                                                                                    |                                                                                                                                                                                                                                                                                                                                                                                                                  |                                                                                          |
| If a receipt is desired, please se<br>All taxes delinquent as of June                                                                                      | end a self-addressed, stam<br>30, 2016, will be published                             | iew and forward a copy of your<br>nped envelope with your payment.<br>d in the Annual Report.<br>ding bonded indebtedness in the |                                                                                                                                                                                                                                                                                                                                                                                                                  |                                                                                          |
| CURREN                                                                                                                                                     | T BILLING DISTRIE                                                                     |                                                                                                                                  |                                                                                                                                                                                                                                                                                                                                                                                                                  |                                                                                          |
| MUNICIPAL                                                                                                                                                  |                                                                                       |                                                                                                                                  | REMITTANCE INSTRUCTIONS                                                                                                                                                                                                                                                                                                                                                                                          |                                                                                          |
| SCHOOL                                                                                                                                                     | \$2,006.54                                                                            |                                                                                                                                  | REMITTANCE INSTRUCTIONS<br>Please make check or money order payabl<br>TOWN OF GORHAM                                                                                                                                                                                                                                                                                                                             |                                                                                          |
|                                                                                                                                                            | \$2,006.54<br>\$3,975.69                                                              | BUTION<br>32.200%<br>63.800%                                                                                                     | Please make check or money order payabl<br><b>TOWN OF GORHAM</b><br>In person payments may be made during the follow                                                                                                                                                                                                                                                                                             | le to<br>wing hours:                                                                     |
| COUNTY                                                                                                                                                     | \$2,006.54                                                                            | BUTION<br>32.200%                                                                                                                | Please make check or money order payabl<br><i>TOWN OF GORHAM</i><br>In person payments may be made during the follow<br>M-W 8:00am - 4:00pm, TH 8:00am - 6:30pm, F 8:00                                                                                                                                                                                                                                          | le to<br>wing hours:<br>Dam - 1:00pm                                                     |
|                                                                                                                                                            | \$2,006.54<br>\$3,975.69<br><u>\$249.26</u>                                           | BUTION<br>32.200%<br>63.800%<br><u>4.000%</u>                                                                                    | Please make check or money order payabl<br><b>TOWN OF GORHAM</b><br>In person payments may be made during the follow                                                                                                                                                                                                                                                                                             | le to<br>wing hours:<br>Dam - 1:00pm                                                     |
| TOTAL                                                                                                                                                      | \$2,006.54<br>\$3,975.69<br><u>\$249.26</u><br>\$6,231.49                             | BUTION<br>32.200%<br>63.800%                                                                                                     | Please make check or money order payabl<br><i>TOWN OF GORHAM</i><br>In person payments may be made during the follow<br>M-W 8:00am - 4:00pm, TH 8:00am - 6:30pm, F 8:00<br>By mail to <b>TOWN OF GORHAM</b><br>Tax Collector<br><b>75 South St., Ste</b>                                                                                                                                                         | le to<br>wing hours:<br>Dam - 1:00pm<br><b>/</b><br><b>f 1</b>                           |
| TOTAL                                                                                                                                                      | \$2,006.54<br>\$3,975.69<br><u>\$249.26</u><br>\$6,231.49                             | BUTION<br>32.200%<br>63.800%<br><u>4.000%</u>                                                                                    | Please make check or money order payabl<br><i>TOWN OF GORHAM</i><br>In person payments may be made during the folloo<br>M-W 8:00am - 4:00pm, TH 8:00am - 6:30pm, F 8:00<br>By mail to <b>TOWN OF GORHAM</b><br><b>Tax Collector</b>                                                                                                                                                                              | le to<br>wing hours:<br>Dam - 1:00pm<br><b>/</b><br><b>f 1</b>                           |
| TOTAL                                                                                                                                                      | \$2,006.54<br>\$3,975.69<br><u>\$249.26</u><br>\$6,231.49                             | BUTION<br>32.200%<br>63.800%<br><u>4.000%</u>                                                                                    | Please make check or money order payabl<br><i>TOWN OF GORHAM</i><br>In person payments may be made during the follow<br>M-W 8:00am - 4:00pm, TH 8:00am - 6:30pm, F 8:00<br>By mail to <b>TOWN OF GORHAM</b><br><b>Tax Collector</b><br><b>75 South St., Ste#</b><br><b>Gorham, Maine 040</b>                                                                                                                     | le to<br>wing hours:<br>Dam - 1:00pm<br><b>/</b><br><b>*1</b><br><b>38</b>               |
| TOTAL<br>Based on \$16.30 per \$1                                                                                                                          | \$2,006.54<br>\$3,975.69<br><u>\$249.26</u><br>\$6,231.49                             | BUTION<br>32.200%<br>63.800%<br><u>4.000%</u><br>100.000%                                                                        | Please make check or money order payable<br><i>TOWN OF GORHAM</i><br>In person payments may be made during the follow<br>M-W 8:00am - 4:00pm, TH 8:00am - 6:30pm, F 8:00<br>By mail to TOWN OF GORHAM<br>Tax Collector<br>75 South St., Ste<br>Gorham, Maine 040                                                                                                                                                 | le to<br>wing hours:<br>Dam - 1:00pm<br><b>/</b><br><b>*1</b><br><b>38</b>               |
| TOTAL<br>Based on \$16.30 per \$1<br>ACCOUNT: 006551 RE<br>JAME: EADS TYLER &                                                                              | \$2,006.54<br>\$3,975.69<br><u>\$249.26</u><br>\$6,231.49<br>1,000.00                 | BUTION<br>32.200%<br>63.800%<br><u>4.000%</u><br>100.000%                                                                        | Please make check or money order payabl<br><i>TOWN OF GORHAM</i><br>In person payments may be made during the folloo<br>M-W 8:00am - 4:00pm, TH 8:00am - 6:30pm, F 8:00<br>By mail to <b>TOWN OF GORHAM</b><br>Tax Collector<br>75 South St., Ste<br>Gorham, Maine 040                                                                                                                                           | le to<br>wing hours:<br>Dam - 1:00pm<br>∦1<br> 38                                        |
| TOTAL<br>Based on \$16.30 per \$1<br>CCOUNT: 006551 RE<br>JAME: EADS TYLER &<br>JAP/LOT: 0054-0016-0307                                                    | \$2,006.54<br>\$3,975.69<br><u>\$249.26</u><br>\$6,231.49<br>1,000.00                 | BUTION<br>32.200%<br>63.800%<br><u>4.000%</u><br>100.000%                                                                        | Please make check or money order payable<br><i>TOWN OF GORHAM</i><br>In person payments may be made during the follow<br>M-W 8:00am - 4:00pm, TH 8:00am - 6:30pm, F 8:00<br>By mail to TOWN OF GORHAM<br>Tax Collector<br>75 South St., Ste<br>Gorham, Maine 040                                                                                                                                                 | le to<br>wing hours:<br>Dam - 1:00pm<br>∦1<br> 38                                        |
| TOTAL<br>Based on \$16.30 per \$1<br>ACCOUNT: 006551 RE<br>IAME: EADS TYLER &<br>MAP/LOT: 0054-0016-0307<br>OCATION: 4 TAMMYS W                            | \$2,006.54<br>\$3,975.69<br><u>\$249.26</u><br>\$6,231.49<br>1,000.00                 | BUTION<br>32.200%<br>63.800%<br><u>4.000%</u><br>100.000%                                                                        | Please make check or money order payabl<br><i>TOWN OF GORHAM</i><br>In person payments may be made during the folloo<br>M-W 8:00am - 4:00pm, TH 8:00am - 6:30pm, F 8:00<br>By mail to <b>TOWN OF GORHAM</b><br>Tax Collector<br>75 South St., Ste<br>Gorham, Maine 040                                                                                                                                           | le to<br>wing hours:<br>Dam - 1:00pm<br>∦1<br> 38                                        |
| TOTAL<br>Based on \$16.30 per \$1<br>ACCOUNT: 006551 RE<br>IAME: EADS TYLER &<br>MAP/LOT: 0054-0016-0307<br>OCATION: 4 TAMMYS W                            | \$2,006.54<br>\$3,975.69<br><u>\$249.26</u><br>\$6,231.49<br>1,000.00                 | BUTION<br>32.200%<br>63.800%<br><u>4.000%</u><br>100.000%                                                                        | Please make check or money order payable<br><i>TOWN OF GORHAM</i><br>In person payments may be made during the follow<br>M-W 8:00am - 4:00pm, TH 8:00am - 6:30pm, F 8:00<br>By mail to TOWN OF GORHAM<br>Tax Collector<br>75 South St., Ste#<br>Gorham, Maine 040<br>INTEREST BEGINS ON 05/17/2016<br>DUE DATE AMOUNT DUE AMOUN<br>05/15/2016 \$3,115.74                                                         | le to<br>wing hours:<br>Dam - 1:00pm<br>∦1<br> 38                                        |
| COUNTY<br>TOTAL<br>Based on \$16.30 per \$1<br>ACCOUNT: 006551 RE<br>JAME: EADS TYLER &<br>MAP/LOT: 0054-0016-0307<br>OCATION: 4 TAMMYS W<br>ACREAGE: 1.91 | \$2,006.54<br>\$3,975.69<br><u>\$249.26</u><br>\$6,231.49<br>1,000.00                 | BUTION<br>32.200%<br>63.800%<br><u>4.000%</u><br>100.000%<br>FISCAL YEAR 201                                                     | Please make check or money order payabl<br><i>TOWN OF GORHAM</i><br>In person payments may be made during the folloo<br>M-W 8:00am - 4:00pm, TH 8:00am - 6:30pm, F 8:00<br>By mail to <b>TOWN OF GORHAM</b><br><b>Tax Collector</b><br><b>75 South St., Ste#</b><br><b>Gorham, Maine 040</b><br>INTEREST BEGINS ON 05/17/2016<br><u>DUE DATE AMOUNT DUE AMOUN</u><br>05/15/2016 \$3,115.74<br>DUR SECOND PAYMENT | le to<br>wing hours:<br>Dam - 1:00pm<br>∦1<br> 38                                        |
| TOTAL<br>Based on \$16.30 per \$1<br>ACCOUNT: 006551 RE<br>IAME: EADS TYLER &<br>MAP/LOT: 0054-0016-0307<br>OCATION: 4 TAMMYS W<br>ACREAGE: 1.91           | \$2,006.54<br>\$3,975.69<br><u>\$249.26</u><br>\$6,231.49<br>1,000.00                 | BUTION<br>32.200%<br>63.800%<br><u>4.000%</u><br>100.000%<br>FISCAL YEAR 201<br>ASE REMIT THIS PORTION WITH YEAR                 | Please make check or money order payabl<br><i>TOWN OF GORHAM</i><br>In person payments may be made during the folloo<br>M-W 8:00am - 4:00pm, TH 8:00am - 6:30pm, F 8:00<br>By mail to <b>TOWN OF GORHAM</b><br><b>Tax Collector</b><br><b>75 South St., Ste#</b><br><b>Gorham, Maine 040</b><br>INTEREST BEGINS ON 05/17/2016<br><u>DUE DATE AMOUNT DUE AMOUN</u><br>05/15/2016 \$3,115.74<br>DUR SECOND PAYMENT | le to<br>wing hours:<br>Dam - 1:00pm<br>/1<br>/38<br>/38<br>//////////////////////////// |
| TOTAL<br>Based on \$16.30 per \$1<br>CCOUNT: 006551 RE<br>IAME: EADS TYLER &<br>IAP/LOT: 0054-0016-0307<br>OCATION: 4 TAMMYS W<br>CREAGE: 1.91             | \$2,006.54<br>\$3,975.69<br><u>\$249.26</u><br>\$6,231.49<br>1,000.00                 | BUTION<br>32.200%<br>63.800%<br><u>4.000%</u><br>100.000%<br>FISCAL YEAR 201<br>ASE REMIT THIS PORTION WITH YEAR                 | Please make check or money order payabl<br>TOWN OF GORHAM<br>In person payments may be made during the follow<br>M-W 8:00am - 4:00pm, TH 8:00am - 6:30pm, F 8:00<br>By mail to TOWN OF GORHAM<br>Tax Collector<br>75 South St., Ste#<br>Gorham, Maine 040<br>INTEREST BEGINS ON 05/17/2016<br>DUE DATE AMOUNT DUE AMOUN<br>05/15/2016 \$3,115.74<br>DUR SECOND PAYMENT                                           | le to<br>wing hours:<br>Dam - 1:00pm<br>/1<br>/38<br>/38<br>//////////////////////////// |
| TOTAL<br>Based on \$16.30 per \$1<br>ACCOUNT: 006551 RE<br>JAME: EADS TYLER &<br>MAP/LOT: 0054-0016-0307<br>OCATION: 4 TAMMYS W<br>ACREAGE: 1.91           | \$2,006.54<br>\$3,975.69<br><u>\$249.26</u><br>\$6,231.49<br>1,000.00                 | BUTION<br>32.200%<br>63.800%<br><u>4.000%</u><br>100.000%<br>FISCAL YEAR 201<br>ASE REMIT THIS PORTION WITH YEAR                 | Please make check or money order payabl<br><i>TOWN OF GORHAM</i><br>In person payments may be made during the folloo<br>M-W 8:00am - 4:00pm, TH 8:00am - 6:30pm, F 8:00<br>By mail to TOWN OF GORHAM<br>Tax Collector<br>75 South St., Ste#<br>Gorham, Maine 040<br>INTEREST BEGINS ON 05/17/2016<br>DUE DATE AMOUNT DUE AMOUI<br>05/15/2016 \$3,115.74<br>DUR SECOND PAYMENT<br>INTEREST BEGINS ON 11/17/2015   | le to<br>wing hours:<br>Dam - 1:00pm<br>1<br>38<br>38<br>NT PAID                         |
| TOTAL<br>Based on \$16.30 per \$1<br>CCOUNT: 006551 RE<br>IAME: EADS TYLER &<br>IAP/LOT: 0054-0016-0307<br>OCATION: 4 TAMMYS W<br>CREAGE: 1.91             | \$2,006.54<br>\$3,975.69<br><u>\$249.26</u><br>\$6,231.49<br>1,000.00<br>//AY<br>PLEA | BUTION<br>32.200%<br>63.800%<br><u>4.000%</u><br>100.000%<br>FISCAL YEAR 201<br>ASE REMIT THIS PORTION WITH YEAR                 | Please make check or money order payabl<br>TOWN OF GORHAM<br>In person payments may be made during the follow<br>M-W 8:00am - 4:00pm, TH 8:00am - 6:30pm, F 8:00<br>By mail to TOWN OF GORHAM<br>Tax Collector<br>75 South St., Ste#<br>Gorham, Maine 040<br>INTEREST BEGINS ON 05/17/2016<br>DUE DATE AMOUNT DUE AMOUN<br>05/15/2016 \$3,115.74<br>DUR SECOND PAYMENT                                           | le to<br>wing hours:<br>Dam - 1:00pm<br>41<br>38<br>38<br>WT PAID                        |