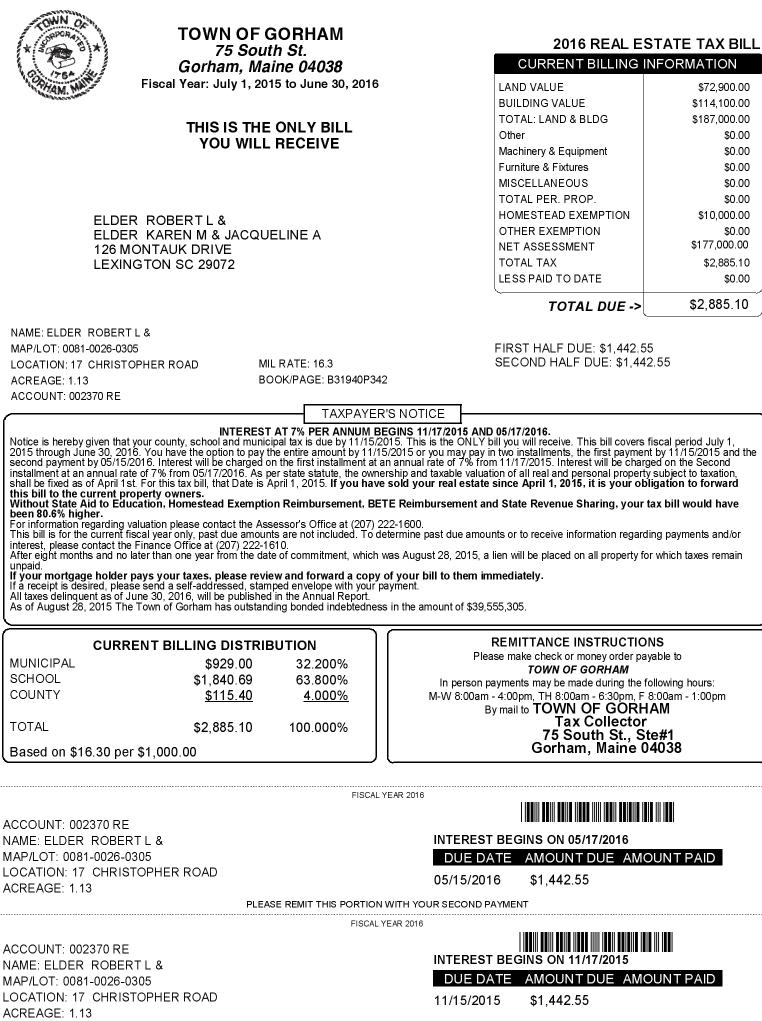

| * Some Stat                                                                                                                                                | TOWN OF O<br>75 Sout                                                                  |                                                                                                                                  | 2016 REAL EST                                                                                                                                                                                                                                                                                                                                                                                                    | ATE TAX BILL                                                                             |
|------------------------------------------------------------------------------------------------------------------------------------------------------------|---------------------------------------------------------------------------------------|----------------------------------------------------------------------------------------------------------------------------------|------------------------------------------------------------------------------------------------------------------------------------------------------------------------------------------------------------------------------------------------------------------------------------------------------------------------------------------------------------------------------------------------------------------|------------------------------------------------------------------------------------------|
|                                                                                                                                                            | Gorham, Ma                                                                            |                                                                                                                                  | CURRENT BILLING INF                                                                                                                                                                                                                                                                                                                                                                                              | ORMATION                                                                                 |
| FI                                                                                                                                                         | iscal Year: July 1, 20                                                                |                                                                                                                                  | LAND VALUE                                                                                                                                                                                                                                                                                                                                                                                                       | \$67,000.00                                                                              |
| A CARLES CONTRACT                                                                                                                                          | -                                                                                     |                                                                                                                                  | BUILDING VALUE                                                                                                                                                                                                                                                                                                                                                                                                   | \$315,300.00                                                                             |
|                                                                                                                                                            |                                                                                       |                                                                                                                                  | TOTAL: LAND & BLDG                                                                                                                                                                                                                                                                                                                                                                                               | \$382,300.00                                                                             |
|                                                                                                                                                            |                                                                                       |                                                                                                                                  | Other                                                                                                                                                                                                                                                                                                                                                                                                            | \$0.00                                                                                   |
|                                                                                                                                                            |                                                                                       |                                                                                                                                  | Machinery & Equipment                                                                                                                                                                                                                                                                                                                                                                                            | \$0.00                                                                                   |
|                                                                                                                                                            |                                                                                       |                                                                                                                                  | Furniture & Fixtures                                                                                                                                                                                                                                                                                                                                                                                             | \$0.00                                                                                   |
|                                                                                                                                                            |                                                                                       |                                                                                                                                  | MISCELLANEOUS                                                                                                                                                                                                                                                                                                                                                                                                    | \$0.00                                                                                   |
|                                                                                                                                                            |                                                                                       |                                                                                                                                  | TOTAL PER. PROP.                                                                                                                                                                                                                                                                                                                                                                                                 | \$0.00                                                                                   |
| EADS T                                                                                                                                                     | YLER &                                                                                |                                                                                                                                  | HOMESTEAD EXEMPTION                                                                                                                                                                                                                                                                                                                                                                                              | \$0.00                                                                                   |
| EADS M                                                                                                                                                     |                                                                                       |                                                                                                                                  |                                                                                                                                                                                                                                                                                                                                                                                                                  | \$0.00<br>\$382,300.00                                                                   |
| 4 TAMM                                                                                                                                                     |                                                                                       |                                                                                                                                  |                                                                                                                                                                                                                                                                                                                                                                                                                  |                                                                                          |
| GORHAN                                                                                                                                                     | /I ME 04038                                                                           |                                                                                                                                  | TOTAL TAX<br>LESS PAID TO DATE                                                                                                                                                                                                                                                                                                                                                                                   | \$6,231.49<br>\$0.00                                                                     |
|                                                                                                                                                            |                                                                                       |                                                                                                                                  |                                                                                                                                                                                                                                                                                                                                                                                                                  | · · · · · · · · · · · · · · · · · · ·                                                    |
|                                                                                                                                                            |                                                                                       |                                                                                                                                  | TOTAL DUE ->                                                                                                                                                                                                                                                                                                                                                                                                     | \$6,231.49                                                                               |
| NAME: EADS TYLER &                                                                                                                                         |                                                                                       |                                                                                                                                  |                                                                                                                                                                                                                                                                                                                                                                                                                  |                                                                                          |
| MAP/LOT: 0054-0016-0307<br>LOCATION: 4 TAMMYS WAY                                                                                                          | V MI                                                                                  | IL RATE: 16.3                                                                                                                    | FIRST HALF DUE: \$3,115.75<br>SECOND HALF DUE: \$3,115.7                                                                                                                                                                                                                                                                                                                                                         | 4                                                                                        |
| ACREAGE: 1.91                                                                                                                                              |                                                                                       | OOK/PAGE: B31569P309                                                                                                             |                                                                                                                                                                                                                                                                                                                                                                                                                  |                                                                                          |
| ACCOUNT: 006551 RE                                                                                                                                         |                                                                                       |                                                                                                                                  |                                                                                                                                                                                                                                                                                                                                                                                                                  |                                                                                          |
|                                                                                                                                                            |                                                                                       | TAXPAYER'S NO                                                                                                                    |                                                                                                                                                                                                                                                                                                                                                                                                                  |                                                                                          |
| If a receipt is desired, please se<br>All taxes delinquent as of June                                                                                      | end a self-addressed, stam<br>30, 2016, will be published                             | iew and forward a copy of your<br>nped envelope with your payment.<br>d in the Annual Report.<br>ding bonded indebtedness in the |                                                                                                                                                                                                                                                                                                                                                                                                                  |                                                                                          |
| CURREN                                                                                                                                                     | T BILLING DISTRIE                                                                     |                                                                                                                                  |                                                                                                                                                                                                                                                                                                                                                                                                                  |                                                                                          |
| MUNICIPAL                                                                                                                                                  |                                                                                       |                                                                                                                                  | REMITTANCE INSTRUCTIONS                                                                                                                                                                                                                                                                                                                                                                                          |                                                                                          |
| SCHOOL                                                                                                                                                     | \$2,006.54                                                                            |                                                                                                                                  | REMITTANCE INSTRUCTIONS<br>Please make check or money order payabl<br>TOWN OF GORHAM                                                                                                                                                                                                                                                                                                                             |                                                                                          |
|                                                                                                                                                            | \$2,006.54<br>\$3,975.69                                                              | BUTION<br>32.200%<br>63.800%                                                                                                     | Please make check or money order payabl<br><b>TOWN OF GORHAM</b><br>In person payments may be made during the follow                                                                                                                                                                                                                                                                                             | le to<br>wing hours:                                                                     |
| COUNTY                                                                                                                                                     | \$2,006.54                                                                            | BUTION<br>32.200%                                                                                                                | Please make check or money order payabl<br><i>TOWN OF GORHAM</i><br>In person payments may be made during the follow<br>M-W 8:00am - 4:00pm, TH 8:00am - 6:30pm, F 8:00                                                                                                                                                                                                                                          | le to<br>wing hours:<br>Dam - 1:00pm                                                     |
|                                                                                                                                                            | \$2,006.54<br>\$3,975.69<br><u>\$249.26</u>                                           | BUTION<br>32.200%<br>63.800%<br><u>4.000%</u>                                                                                    | Please make check or money order payabl<br><b>TOWN OF GORHAM</b><br>In person payments may be made during the follow                                                                                                                                                                                                                                                                                             | le to<br>wing hours:<br>Dam - 1:00pm                                                     |
| TOTAL                                                                                                                                                      | \$2,006.54<br>\$3,975.69<br><u>\$249.26</u><br>\$6,231.49                             | BUTION<br>32.200%<br>63.800%                                                                                                     | Please make check or money order payabl<br><i>TOWN OF GORHAM</i><br>In person payments may be made during the follow<br>M-W 8:00am - 4:00pm, TH 8:00am - 6:30pm, F 8:00<br>By mail to <b>TOWN OF GORHAM</b><br>Tax Collector<br><b>75 South St., Ste</b>                                                                                                                                                         | le to<br>wing hours:<br>Dam - 1:00pm<br><b>/</b><br><b>f 1</b>                           |
| TOTAL                                                                                                                                                      | \$2,006.54<br>\$3,975.69<br><u>\$249.26</u><br>\$6,231.49                             | BUTION<br>32.200%<br>63.800%<br><u>4.000%</u>                                                                                    | Please make check or money order payabl<br><i>TOWN OF GORHAM</i><br>In person payments may be made during the folloo<br>M-W 8:00am - 4:00pm, TH 8:00am - 6:30pm, F 8:00<br>By mail to <b>TOWN OF GORHAM</b><br><b>Tax Collector</b>                                                                                                                                                                              | le to<br>wing hours:<br>Dam - 1:00pm<br><b>/</b><br><b>f 1</b>                           |
| TOTAL                                                                                                                                                      | \$2,006.54<br>\$3,975.69<br><u>\$249.26</u><br>\$6,231.49                             | BUTION<br>32.200%<br>63.800%<br><u>4.000%</u>                                                                                    | Please make check or money order payabl<br><i>TOWN OF GORHAM</i><br>In person payments may be made during the follow<br>M-W 8:00am - 4:00pm, TH 8:00am - 6:30pm, F 8:00<br>By mail to <b>TOWN OF GORHAM</b><br><b>Tax Collector</b><br><b>75 South St., Ste#</b><br><b>Gorham, Maine 040</b>                                                                                                                     | le to<br>wing hours:<br>Dam - 1:00pm<br><b>/</b><br><b>*1</b><br><b>38</b>               |
| TOTAL<br>Based on \$16.30 per \$1                                                                                                                          | \$2,006.54<br>\$3,975.69<br><u>\$249.26</u><br>\$6,231.49                             | BUTION<br>32.200%<br>63.800%<br><u>4.000%</u><br>100.000%                                                                        | Please make check or money order payable<br><i>TOWN OF GORHAM</i><br>In person payments may be made during the follow<br>M-W 8:00am - 4:00pm, TH 8:00am - 6:30pm, F 8:00<br>By mail to TOWN OF GORHAM<br>Tax Collector<br>75 South St., Ste<br>Gorham, Maine 040                                                                                                                                                 | le to<br>wing hours:<br>Dam - 1:00pm<br><b>/</b><br><b>*1</b><br><b>38</b>               |
| TOTAL<br>Based on \$16.30 per \$1<br>ACCOUNT: 006551 RE<br>JAME: EADS TYLER &                                                                              | \$2,006.54<br>\$3,975.69<br><u>\$249.26</u><br>\$6,231.49<br>1,000.00                 | BUTION<br>32.200%<br>63.800%<br><u>4.000%</u><br>100.000%                                                                        | Please make check or money order payabl<br><i>TOWN OF GORHAM</i><br>In person payments may be made during the folloo<br>M-W 8:00am - 4:00pm, TH 8:00am - 6:30pm, F 8:00<br>By mail to <b>TOWN OF GORHAM</b><br>Tax Collector<br>75 South St., Ste<br>Gorham, Maine 040                                                                                                                                           | le to<br>wing hours:<br>Dam - 1:00pm<br>∦1<br> 38                                        |
| TOTAL<br>Based on \$16.30 per \$1<br>CCOUNT: 006551 RE<br>JAME: EADS TYLER &<br>JAP/LOT: 0054-0016-0307                                                    | \$2,006.54<br>\$3,975.69<br><u>\$249.26</u><br>\$6,231.49<br>1,000.00                 | BUTION<br>32.200%<br>63.800%<br><u>4.000%</u><br>100.000%                                                                        | Please make check or money order payable<br><i>TOWN OF GORHAM</i><br>In person payments may be made during the follow<br>M-W 8:00am - 4:00pm, TH 8:00am - 6:30pm, F 8:00<br>By mail to TOWN OF GORHAM<br>Tax Collector<br>75 South St., Ste<br>Gorham, Maine 040                                                                                                                                                 | le to<br>wing hours:<br>Dam - 1:00pm<br>∦1<br> 38                                        |
| TOTAL<br>Based on \$16.30 per \$1<br>ACCOUNT: 006551 RE<br>IAME: EADS TYLER &<br>MAP/LOT: 0054-0016-0307<br>OCATION: 4 TAMMYS W                            | \$2,006.54<br>\$3,975.69<br><u>\$249.26</u><br>\$6,231.49<br>1,000.00                 | BUTION<br>32.200%<br>63.800%<br><u>4.000%</u><br>100.000%                                                                        | Please make check or money order payabl<br><i>TOWN OF GORHAM</i><br>In person payments may be made during the folloo<br>M-W 8:00am - 4:00pm, TH 8:00am - 6:30pm, F 8:00<br>By mail to <b>TOWN OF GORHAM</b><br>Tax Collector<br>75 South St., Ste<br>Gorham, Maine 040                                                                                                                                           | le to<br>wing hours:<br>Dam - 1:00pm<br>∦1<br> 38                                        |
| TOTAL<br>Based on \$16.30 per \$1<br>ACCOUNT: 006551 RE<br>IAME: EADS TYLER &<br>MAP/LOT: 0054-0016-0307<br>OCATION: 4 TAMMYS W                            | \$2,006.54<br>\$3,975.69<br><u>\$249.26</u><br>\$6,231.49<br>1,000.00                 | BUTION<br>32.200%<br>63.800%<br><u>4.000%</u><br>100.000%                                                                        | Please make check or money order payable<br><i>TOWN OF GORHAM</i><br>In person payments may be made during the follow<br>M-W 8:00am - 4:00pm, TH 8:00am - 6:30pm, F 8:00<br>By mail to TOWN OF GORHAM<br>Tax Collector<br>75 South St., Ste#<br>Gorham, Maine 040<br>INTEREST BEGINS ON 05/17/2016<br>DUE DATE AMOUNT DUE AMOUN<br>05/15/2016 \$3,115.74                                                         | le to<br>wing hours:<br>Dam - 1:00pm<br>∦1<br> 38                                        |
| COUNTY<br>TOTAL<br>Based on \$16.30 per \$1<br>ACCOUNT: 006551 RE<br>JAME: EADS TYLER &<br>MAP/LOT: 0054-0016-0307<br>OCATION: 4 TAMMYS W<br>ACREAGE: 1.91 | \$2,006.54<br>\$3,975.69<br><u>\$249.26</u><br>\$6,231.49<br>1,000.00                 | BUTION<br>32.200%<br>63.800%<br><u>4.000%</u><br>100.000%<br>FISCAL YEAR 201                                                     | Please make check or money order payabl<br><i>TOWN OF GORHAM</i><br>In person payments may be made during the folloo<br>M-W 8:00am - 4:00pm, TH 8:00am - 6:30pm, F 8:00<br>By mail to <b>TOWN OF GORHAM</b><br><b>Tax Collector</b><br><b>75 South St., Ste#</b><br><b>Gorham, Maine 040</b><br>INTEREST BEGINS ON 05/17/2016<br><u>DUE DATE AMOUNT DUE AMOUN</u><br>05/15/2016 \$3,115.74<br>DUR SECOND PAYMENT | le to<br>wing hours:<br>Dam - 1:00pm<br>∦1<br> 38                                        |
| TOTAL<br>Based on \$16.30 per \$1<br>ACCOUNT: 006551 RE<br>IAME: EADS TYLER &<br>MAP/LOT: 0054-0016-0307<br>OCATION: 4 TAMMYS W<br>ACREAGE: 1.91           | \$2,006.54<br>\$3,975.69<br><u>\$249.26</u><br>\$6,231.49<br>1,000.00                 | BUTION<br>32.200%<br>63.800%<br><u>4.000%</u><br>100.000%<br>FISCAL YEAR 201<br>ASE REMIT THIS PORTION WITH YEAR                 | Please make check or money order payabl<br><i>TOWN OF GORHAM</i><br>In person payments may be made during the folloo<br>M-W 8:00am - 4:00pm, TH 8:00am - 6:30pm, F 8:00<br>By mail to <b>TOWN OF GORHAM</b><br><b>Tax Collector</b><br><b>75 South St., Ste#</b><br><b>Gorham, Maine 040</b><br>INTEREST BEGINS ON 05/17/2016<br><u>DUE DATE AMOUNT DUE AMOUN</u><br>05/15/2016 \$3,115.74<br>DUR SECOND PAYMENT | le to<br>wing hours:<br>Dam - 1:00pm<br>/1<br>/38<br>/38<br>//////////////////////////// |
| TOTAL<br>Based on \$16.30 per \$1<br>CCOUNT: 006551 RE<br>IAME: EADS TYLER &<br>IAP/LOT: 0054-0016-0307<br>OCATION: 4 TAMMYS W<br>CREAGE: 1.91             | \$2,006.54<br>\$3,975.69<br><u>\$249.26</u><br>\$6,231.49<br>1,000.00                 | BUTION<br>32.200%<br>63.800%<br><u>4.000%</u><br>100.000%<br>FISCAL YEAR 201<br>ASE REMIT THIS PORTION WITH YEAR                 | Please make check or money order payabl<br>TOWN OF GORHAM<br>In person payments may be made during the follow<br>M-W 8:00am - 4:00pm, TH 8:00am - 6:30pm, F 8:00<br>By mail to TOWN OF GORHAM<br>Tax Collector<br>75 South St., Ste#<br>Gorham, Maine 040<br>INTEREST BEGINS ON 05/17/2016<br>DUE DATE AMOUNT DUE AMOUN<br>05/15/2016 \$3,115.74<br>DUR SECOND PAYMENT                                           | le to<br>wing hours:<br>Dam - 1:00pm<br>/1<br>/38<br>/38<br>//////////////////////////// |
| TOTAL<br>Based on \$16.30 per \$1<br>ACCOUNT: 006551 RE<br>JAME: EADS TYLER &<br>MAP/LOT: 0054-0016-0307<br>OCATION: 4 TAMMYS W<br>ACREAGE: 1.91           | \$2,006.54<br>\$3,975.69<br><u>\$249.26</u><br>\$6,231.49<br>1,000.00                 | BUTION<br>32.200%<br>63.800%<br><u>4.000%</u><br>100.000%<br>FISCAL YEAR 201<br>ASE REMIT THIS PORTION WITH YEAR                 | Please make check or money order payabl<br><i>TOWN OF GORHAM</i><br>In person payments may be made during the folloo<br>M-W 8:00am - 4:00pm, TH 8:00am - 6:30pm, F 8:00<br>By mail to TOWN OF GORHAM<br>Tax Collector<br>75 South St., Ste#<br>Gorham, Maine 040<br>INTEREST BEGINS ON 05/17/2016<br>DUE DATE AMOUNT DUE AMOUI<br>05/15/2016 \$3,115.74<br>DUR SECOND PAYMENT<br>INTEREST BEGINS ON 11/17/2015   | le to<br>wing hours:<br>Dam - 1:00pm<br>1<br>38<br>38<br>NT PAID                         |
| TOTAL<br>Based on \$16.30 per \$1<br>CCOUNT: 006551 RE<br>IAME: EADS TYLER &<br>IAP/LOT: 0054-0016-0307<br>OCATION: 4 TAMMYS W<br>CREAGE: 1.91             | \$2,006.54<br>\$3,975.69<br><u>\$249.26</u><br>\$6,231.49<br>1,000.00<br>//AY<br>PLEA | BUTION<br>32.200%<br>63.800%<br><u>4.000%</u><br>100.000%<br>FISCAL YEAR 201<br>ASE REMIT THIS PORTION WITH YEAR                 | Please make check or money order payabl<br>TOWN OF GORHAM<br>In person payments may be made during the follow<br>M-W 8:00am - 4:00pm, TH 8:00am - 6:30pm, F 8:00<br>By mail to TOWN OF GORHAM<br>Tax Collector<br>75 South St., Ste#<br>Gorham, Maine 040<br>INTEREST BEGINS ON 05/17/2016<br>DUE DATE AMOUNT DUE AMOUN<br>05/15/2016 \$3,115.74<br>DUR SECOND PAYMENT                                           | le to<br>wing hours:<br>Dam - 1:00pm<br>41<br>38<br>38<br>WT PAID                        |