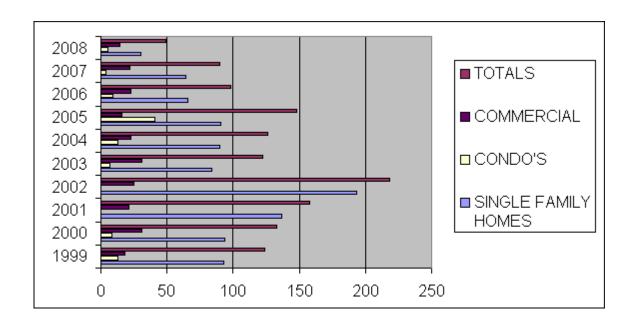

|                     | <u> 1999</u> | <u> 2000</u> | <u>2001</u> | <u>2002</u> | <u>2003</u> | <u>2004</u> | <u> 2005</u> | <u> 2006</u> | <u>2007</u> | <u> 2008</u> |
|---------------------|--------------|--------------|-------------|-------------|-------------|-------------|--------------|--------------|-------------|--------------|
| SINGLE FAMILY HOMES | 93           | 94           | 137         | 193         | 84          | 90          | 91           | 66           | 64          | 30           |
| CONDO'S             | 13           | 8            | 0           | 0           | 7           | 13          | 41           | 9            | 4           | 5            |
| COMMERCIAL          | 18           | 31           | 21          | 25          | 31          | 23          | 16           | 23           | 22          | 14           |
| <u>TOTALS</u>       | <u>124</u>   | <u>133</u>   | <u>158</u>  | <u>218</u>  | <u>122</u>  | <u>126</u>  | <u>148</u>   | <u>98</u>    | <u>90</u>   | <u>49</u>    |